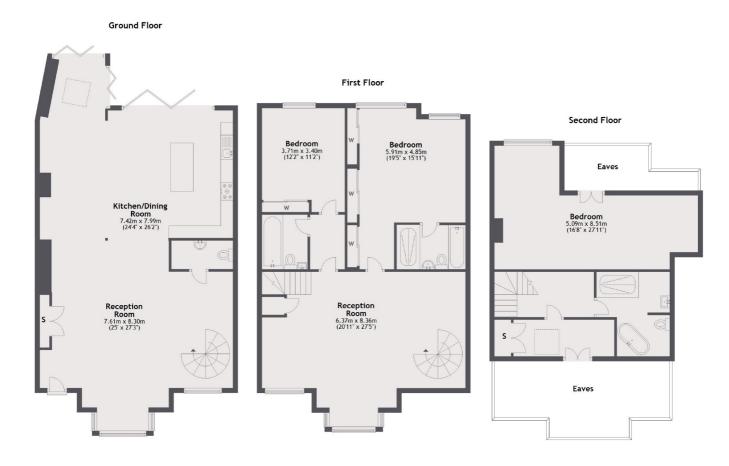

## Sutton Lane South, London, W4

Total area: approx. 255.9 sq. metres (2755.0 sq. feet)

020 8995 5439