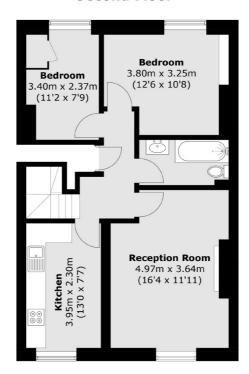

## Harvard Road, London, W4

**Second Floor** 

**First Floor** 

Total area (approx.): 87.9 sq. m (946.1 sq. ft) (Excluding Eaves)

020 8995 4321