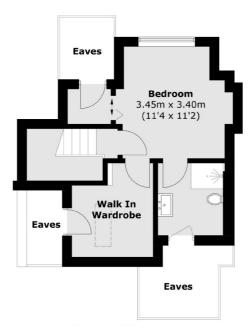

## Harvard Road, London, W4

**Second Floor** 

**First Floor** 

Total area (approx.): 87.9 sq. m (946.1 sq. ft) (Excluding Eaves)

020 8995 4321