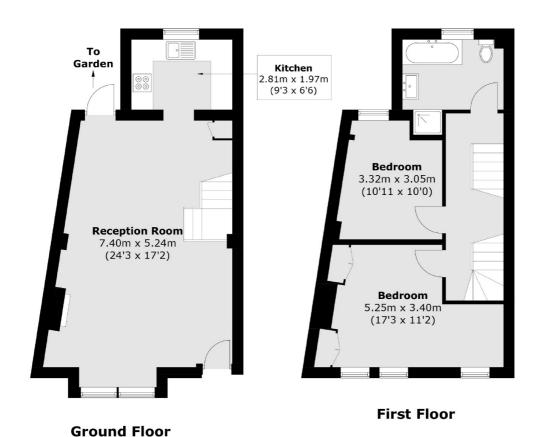

## Geraldine Road, W4 £850,000

A period house set just off of the River Thames and near an outstanding school. The property has a spacious reception room that leads out to a private patio garden along with a separate kitchen. Upstairs there is two bedrooms and a further loft room. The property is offered chain free.