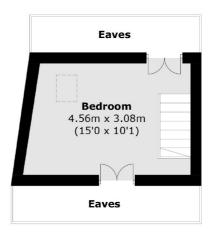

## Geraldine Road, London, W4

**Second Floor** 

Total area (approx.): 92.7 sq. m ( 997.6 sq. ft) (Excluding Eaves)

Chiswick

London

W4 5TF

020 8995 4321

Sales