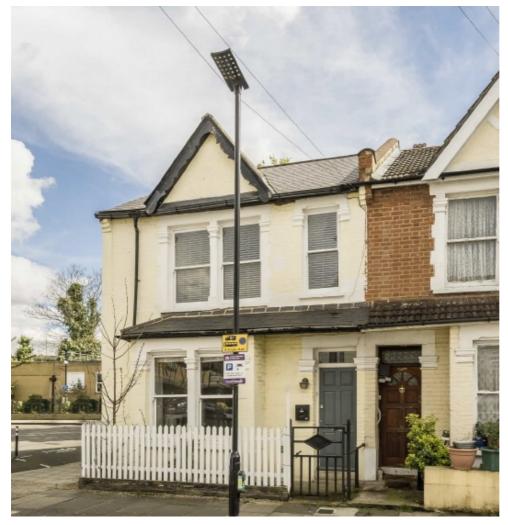

## Geraldine Road, W4 £850,000

A period house set just off of the River Thames and near an outstanding school. The property has a spacious reception room that leads out to a private patio garden along with a separate kitchen. Upstairs there is two bedrooms and a further loft room. The property is offered chain free.

Geraldine Road is located within a half mile from Kew Bridge overground station and Gunnersbury underground station (District & Overground). The property is near local green spaces, the local shops of Thames Road and Kew Bridge. The river is also nearby as well as being near the outstanding Strand on the Green School.

## **Features**

Riverside Location Chain Free Period House Close To Outstanding Schools Close To Shops Easy Access In/Out Of London

Chiswick 020 8995 4321 dexters.co.uk