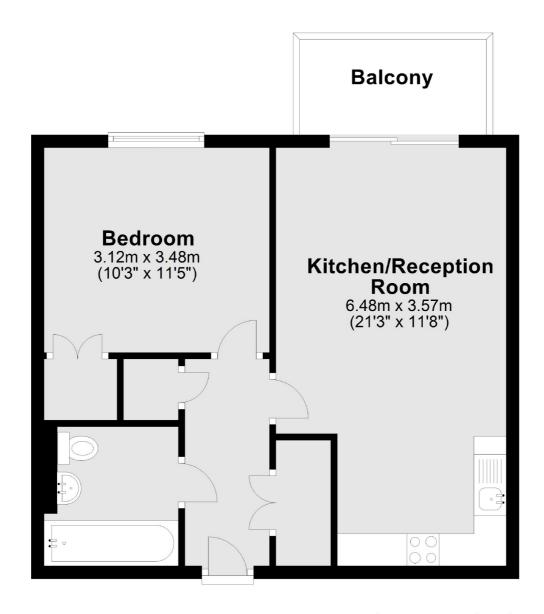

## Ealing Road, TW8 £300,000

A well-presented one bedroom purpose-built apartment in a sought-after development with an open plan kitchen/reception, a double bedroom, a bathroom and a private balcony.

Ealing Road offers easy access to Chiswick, Brentford and Kew including Kew Bridge and Brentford railway station, with trains to Waterloo every 15 minutes and easy access to the A4/M4 for the motorist.

## Ealing Road, Brentford, TW8

Main area: Approx. 42.8 sq. metres (460.4 sq. feet)

Plus balconies, approx. 4.6 sq. metres (49.2 sq. feet)

Chiswick

London

W4 5TF

020 8995 4321

Sales