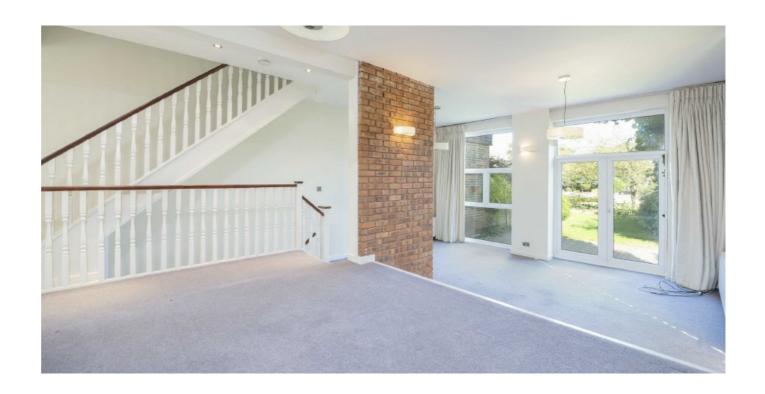

The house is arranged over four floors with a garage at ground floor level which is divided into three parts with a utility room and storage area making it ideal space for an in-house gym.

The split-level reception room on the first floor has views across the garden and into the marina and leads to an eat-in kitchen with it's own river view.