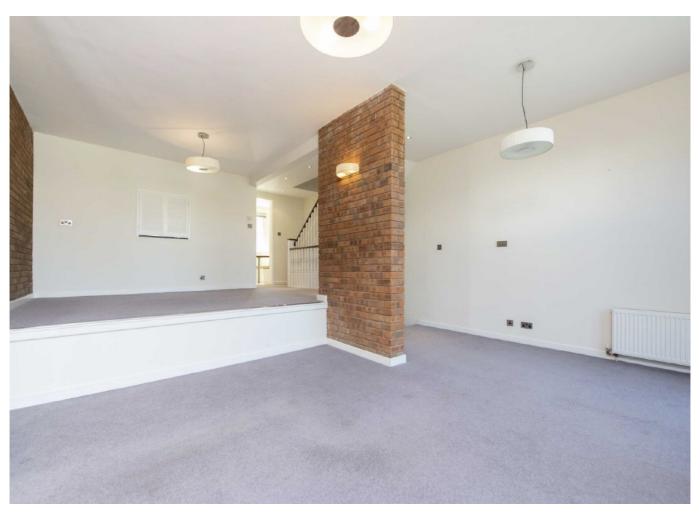

The house is arranged over four floors with a garage at ground floor level which is divided into three parts with a utility room and storage area making it ideal space for an in-house gym.

The split-level reception room on the first floor has views across the garden and into the marina and leads to an eat-in kitchen with it's own river view.