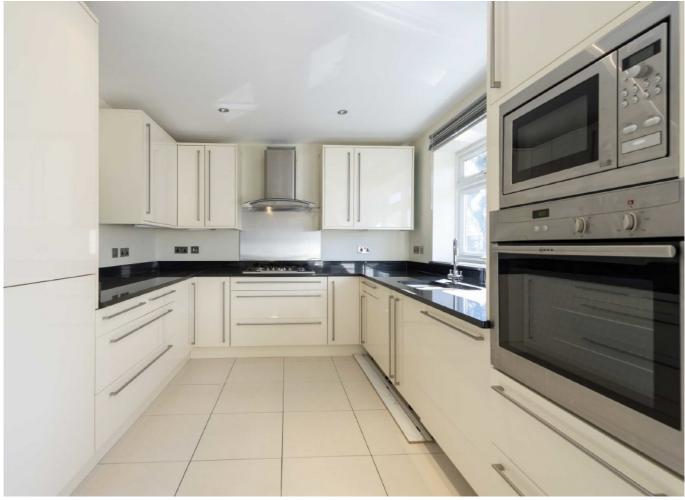

The house is arranged over four floors with a garage at ground floor level which is divided into three parts with a utility room and storage area making it ideal space for an in-house gym.

The split-level reception room on the first floor has views across the garden and into the marina and leads to an eat-in kitchen with it's own river view.