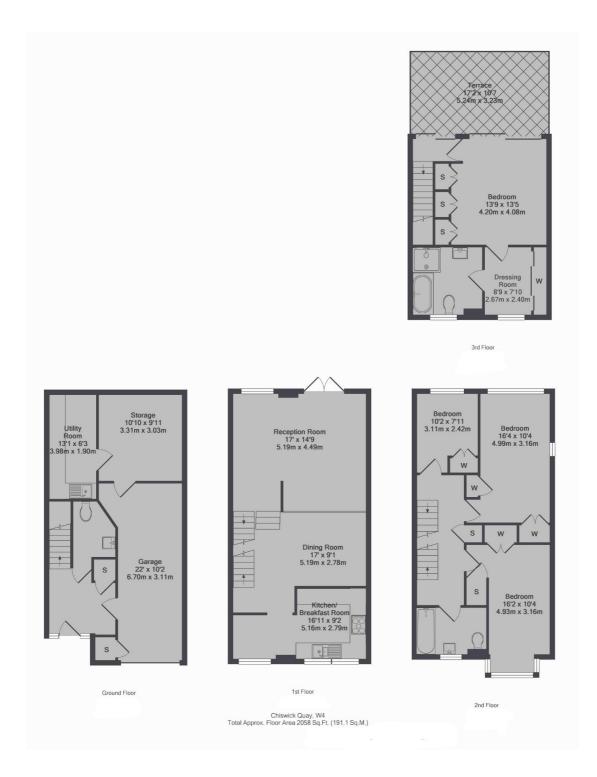

The house is arranged over four floors with a garage at ground floor level which is divided into three parts with a utility room and storage area making it ideal space for an in-house gym.

The split-level reception room on the first floor has views across the garden and into the marina and leads to an eat-in kitchen with it's own river view.

There are four double bedrooms. The master has it's own dressing room, en suite shower room and private roof terrace which has the best view in the house.

Close to transport links with Chiswick mainline station under a quarter of a mile away and there is also access to the  $\rm A4/M4$  motorways.