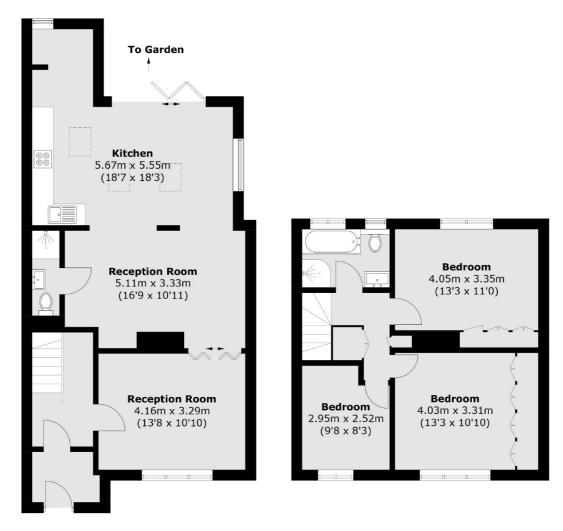

## St. Thomas Road, London, W4

**Ground Floor** 

Chiswick

London

W4 5TF

020 8995 4321

Sales

388 Chiswick High Road

**First Floor** 

Total area (approx.): 112.1 sq. m (1,206.6 sq. ft)