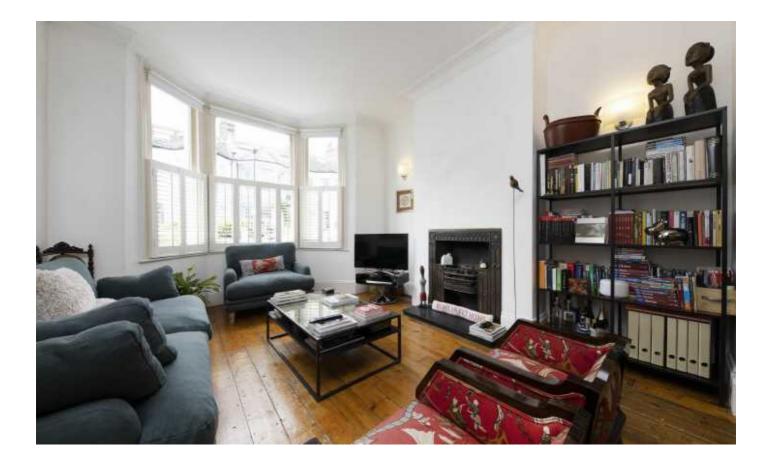

The ground floor has a spacious eat-in kitchen with double doors leading out to the low maintenance garden, a separate guest WC and a double reception room to the front of the property with original wooden flooring and two beautiful feature fireplaces.