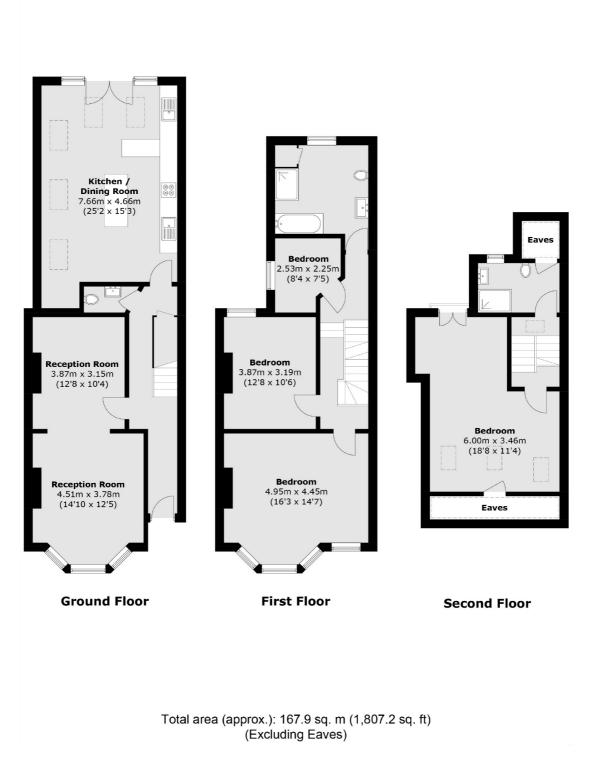

The first floor is comprised of two large double bedrooms, one single bedroom and a large family bathroom. The second floor boasts another large double bedroom, a neighbouring bathroom and benefits from ample storage in the eves.