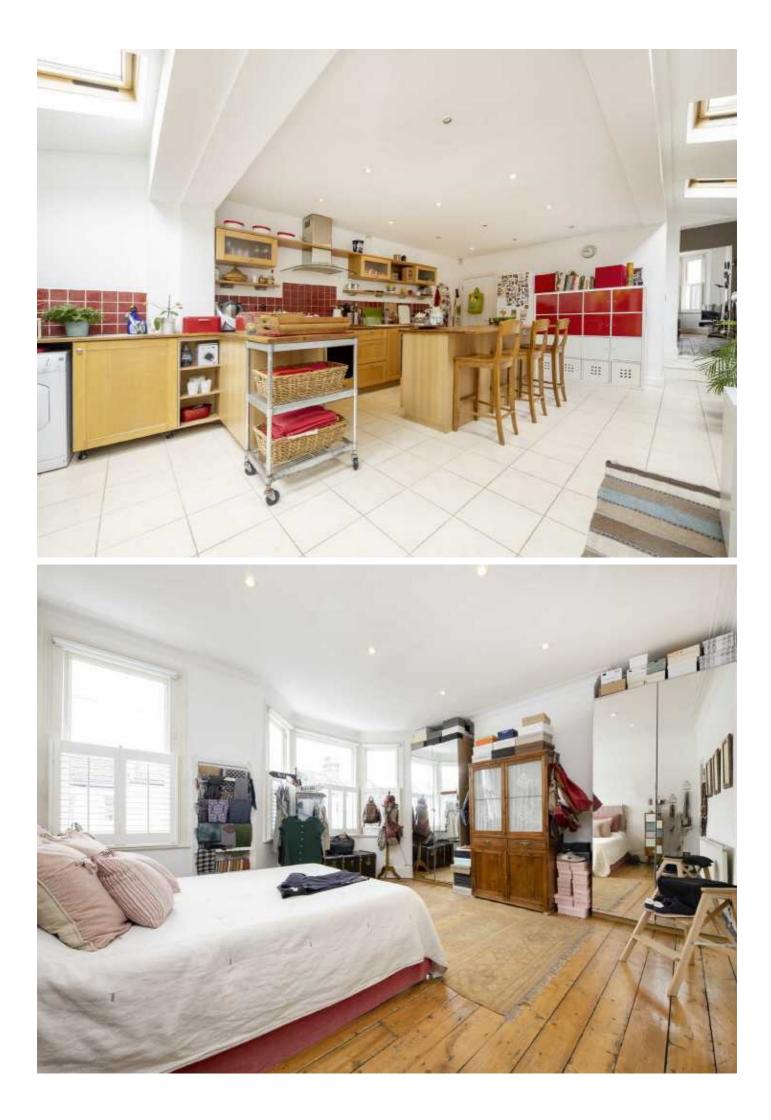

The ground floor has a spacious eat-in kitchen with double doors leading out to the low maintenance garden, a separate guest WC and a double reception room to the front of the property with original wooden flooring and two beautiful feature fireplaces.

The first floor is comprised of two large double bedrooms, one single bedroom and a large family bathroom. The second floor boasts another large double bedroom, a neighbouring bathroom and benefits from ample storage in the eves.