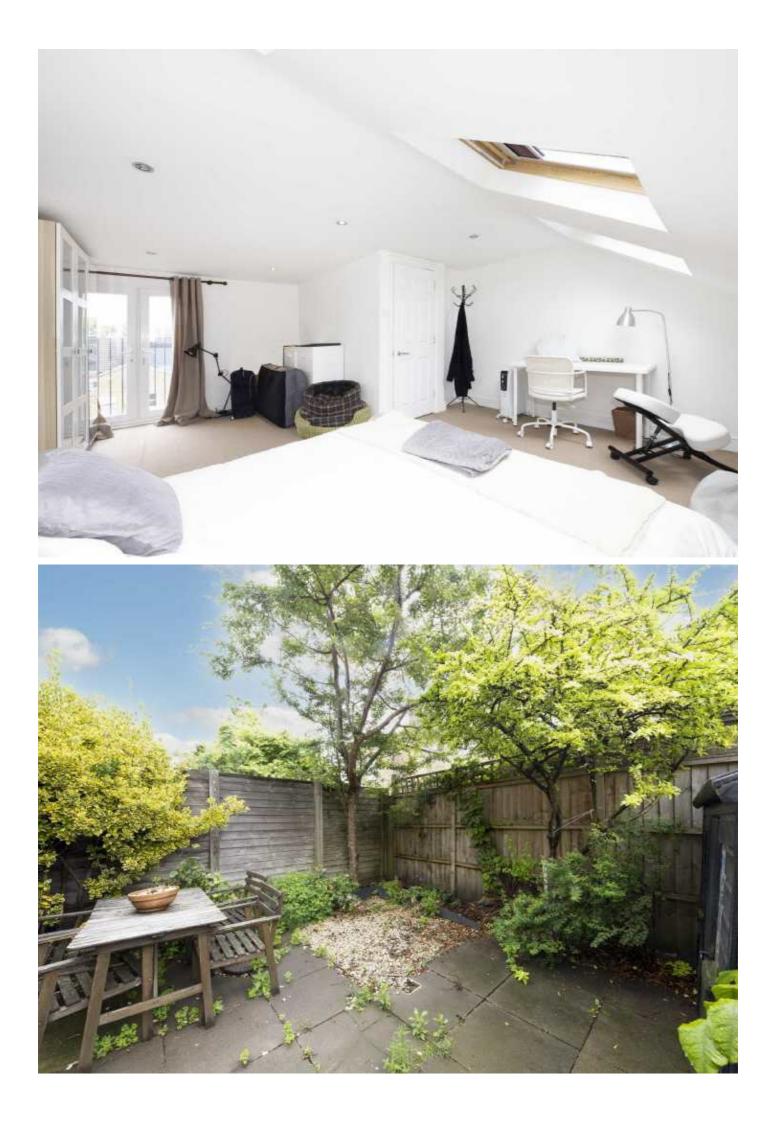

The ground floor has a spacious eat-in kitchen with double doors leading out to the low maintenance garden, a separate guest WC and a double reception room to the front of the property with original wooden flooring and two beautiful feature fireplaces.

The first floor is comprised of two large double bedrooms, one single bedroom and a large family bathroom. The second floor boasts another large double bedroom, a neighbouring bathroom and benefits from ample storage in the eves.

## Features

Four Bedrooms Two Bathrooms Double Reception Open Plan Kitchen South Facing Garden Central Location