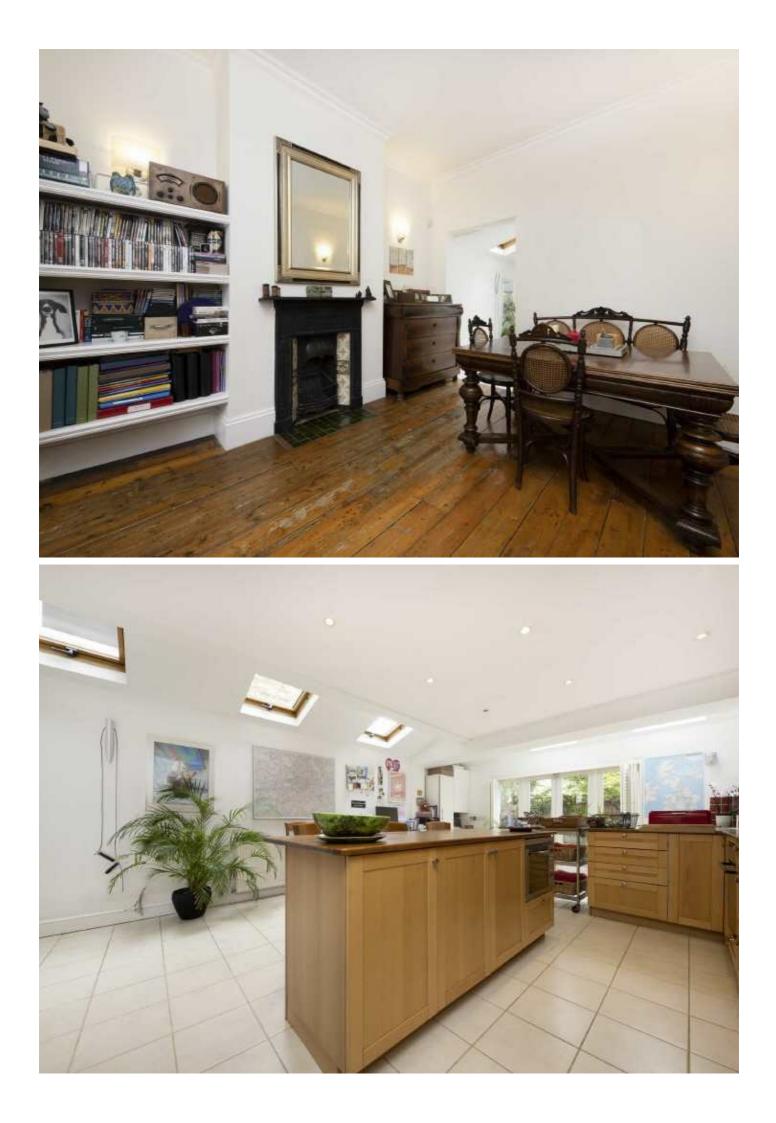

The ground floor has a spacious eat-in kitchen with double doors leading out to the low maintenance garden, a separate guest WC and a double reception room to the front of the property with original wooden flooring and two beautiful feature fireplaces.