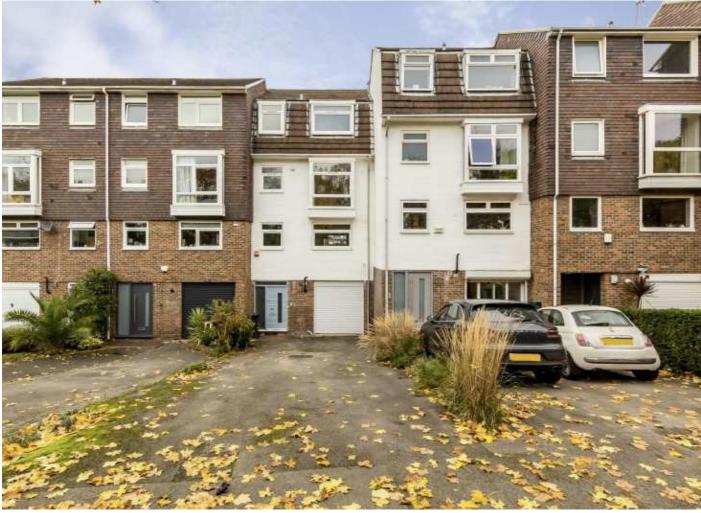

## Ibis Lane, W4

A newly refurbished four bedroom house located within a tranquil development of town houses surrounding a marina on the River Thames with a private driveway and a roof terrace.

The house is arranged over four floors with a garage at ground floor level. The split-level reception room on the first floor has views across the garden and into the marina and leads to an eat-in kitchen with it's own river view.

There are four double bedrooms. The master has it's own dressing room, en suite shower room and private roof terrace which has the best view in the house, overlooking the river.

Further benefits are off-street parking on a private driveway, plenty of natural light throughout and the unrivalled location being nearby the River Thames and Dukes Meadows.