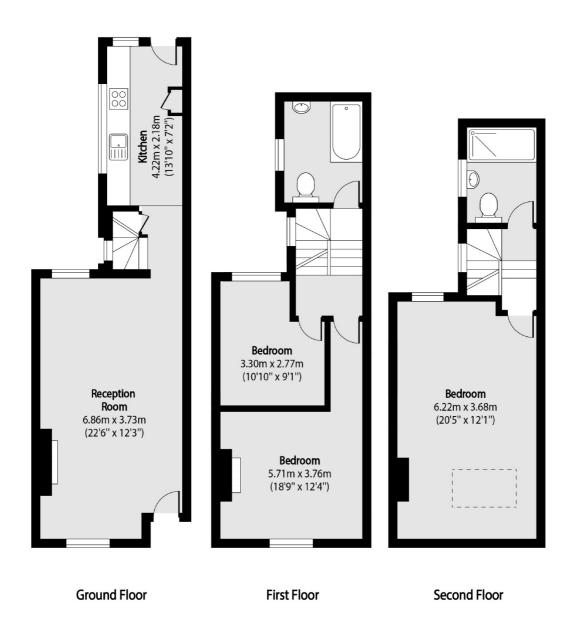

## Braemar Road, TW8 £740,000

A recently modernised, fully extended three double bedroom Victorian home. With period features, patio garden and offered with no onward chain.

Braemar Road is a popular residential road and is under half a mile to Brentford mainline station and around a mile to South Ealing (Piccadilly) underground station. It is also very close to bus links to and from central London.

## Braemar Road, Brentford, TW8

Total area (approx): 102.28 sq m (1101 sq. ft)

Chiswick

London

W4 5TF

020 8995 4321

Sales

388 Chiswick High Road