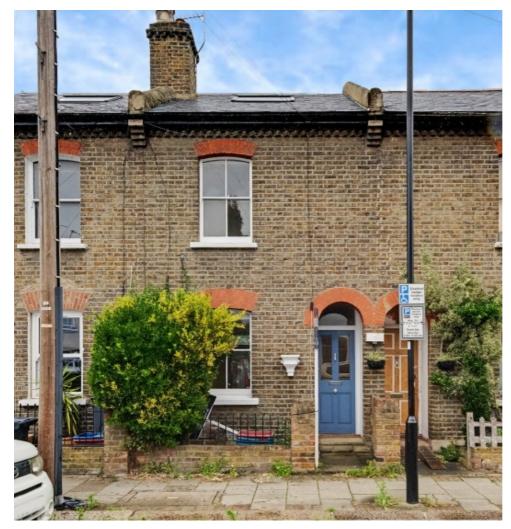

## Braemar Road, TW8 £740,000

A recently modernised, fully extended three double bedroom Victorian home. With period features, patio garden and offered with no onward chain.

Braemar Road is a popular residential road and is under half a mile to Brentford mainline station and around a mile to South Ealing (Piccadilly) underground station. It is also very close to bus links to and from central London.

## **Features**

Victorian
Fully Extended
Three Double Bedrooms
Recently Modernised
Central Location
No Onward Chain

Chiswick 020 8995 4321 dexters.co.uk