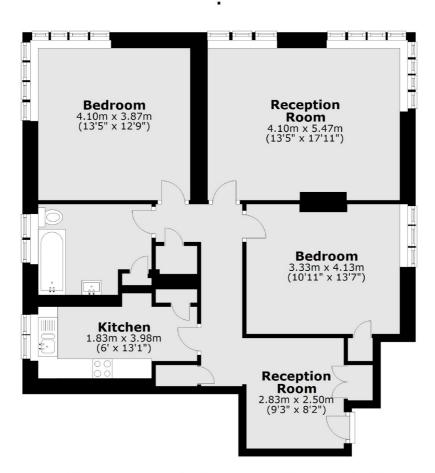

## Watchfield Court, London, W4

Total area: approx. 88.7 sq. metres (954.5 sq. feet)

Chiswick

London

W4 5TF

020 8995 4321

Sales

388 Chiswick High Road