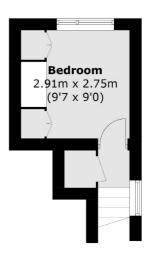

**First Floor** 

Total area (approx.): 77.0 sq. m (828.8 sq. ft)

Energy Rating: D. We aim to make our particulars both accurate and reliable. However they are not guaranteed; nor do they form part of an offer or contract. If you require clarification on any points then please contact us, especially if you're traveling some distance to view. Please note that appliances and heating systems have not been tested and therefore no warranties can be given as to their good working order.