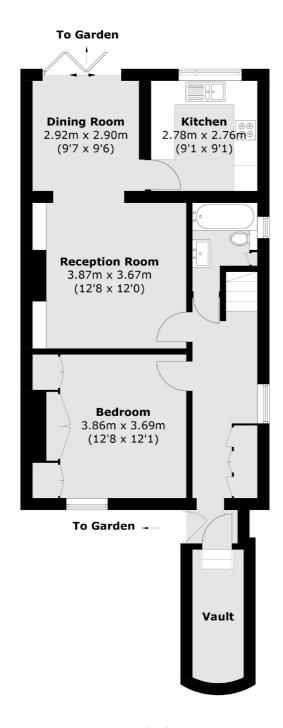

## Chiswick High Road, London, W4

**Ground Floor** 

Chiswick

London

W4 5TF

Lettings

020 8995 5439

388 Chiswick High Road

**First Floor** 

Total area (approx.): 77.0 sq. m (828.8 sq. ft)

Energy Rating: D. We aim to make our particulars both accurate and reliable. However they are not guaranteed; nor do they form part of an offer or contract. If you require clarification on any points then please contact us, especially if you're traveling some distance to view. Please note that appliances and heating systems have not been tested and therefore no warranties can be given as to their good working order.