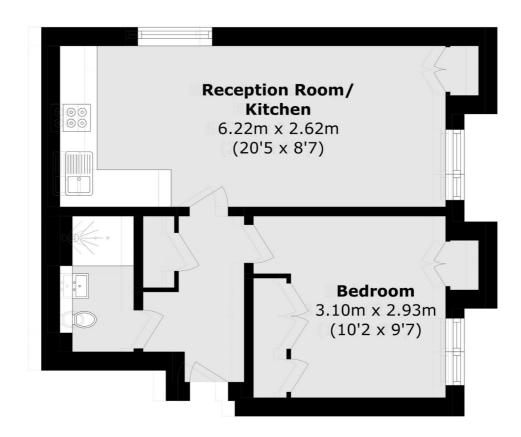

## Chiswick High Road, London, W4

Total area (approx.): 34.4 sq. m (370.2 sq. ft)

Chiswick 388 Chiswick High Road London W4 5TF Sales 020 8995 4321 Energy Rating: D. We aim to make our particulars both accurate and reliable. However they are not guaranteed; nor do they form part of an offer or contract. If you require clarification on any points then please contact us, especially if you're traveling some distance to view. Please note that appliances and heating systems have not been tested and therefore no warranties can be given as to their good working order.