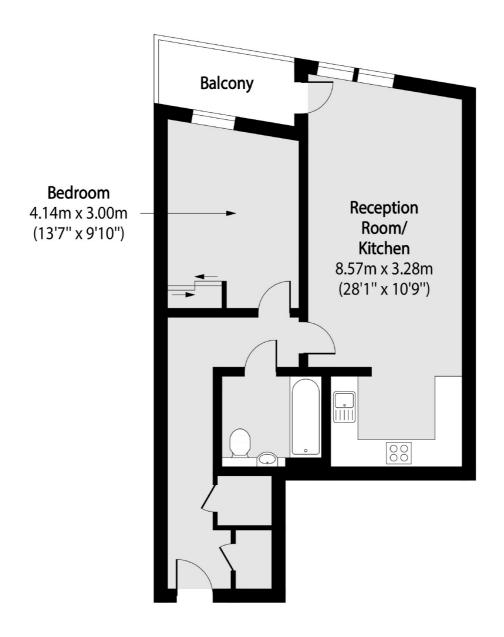

# High Street, TW8 £375,000

A bright and modern one bedroom apartment with fantastic views of the River Thames and Kew Gardens beyond that. With private balcony, lift access, bike storage, long lease and offered with no onward chain.

### High Street, Brentford, TW8

Total area (approx): 57.71 sq m (622 sq. ft)

Balcony area (approx): 4.28 sq m (46 sq. ft)

Chiswick

London

W4 5TF

020 8995 4321

Sales