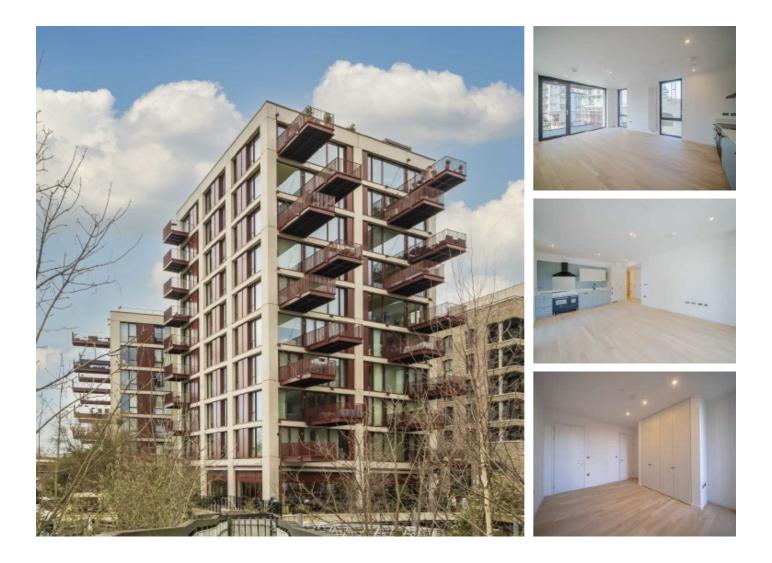

## Brent Way, TW8 £600,000

An immaculately presented first floor two double bedroom, two bathroom apartment situated within The Brentford Project.

Residents of The Brentford Project benefit from the development's amenities including concierge services, residents lounge, state of the art gym and a beautiful heated open air pool.

#### Features

Two Double Bedrooms Two Bathrooms Allocated Parking Space 24 Hour Concierge Balcony Residents Swimming Pool