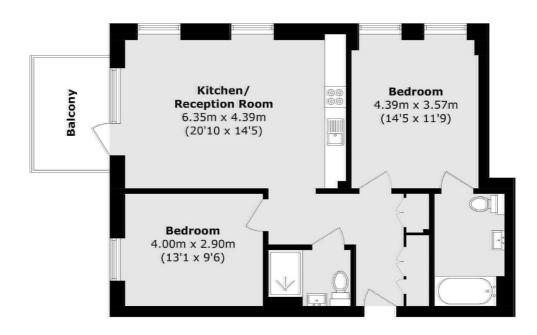

### Brent Way, Brentford, TW8

Total area (approx.): 79.2 sq. m (852.5 sq. ft) Balcony area (approx.): 6.7 sq. m (72.1 sq. ft)

Chiswick 388 Chiswick High Road London W4 5TF Sales 020 8995 4321 Energy Rating: B. We aim to make our particulars both accurate and reliable. However they are not guaranteed; nor do they form part of an offer or contract. If you require clarification on any points then please contact us, especially if you're traveling some distance to view. Please note that appliances and heating systems have not been tested and therefore no warranties can be given as to their good working order.