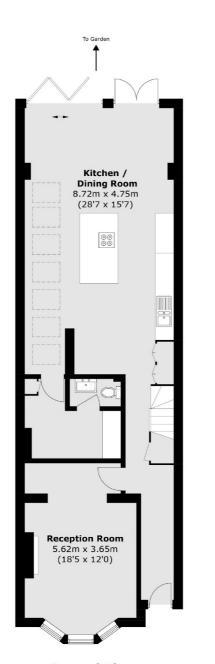

### Clifden Road, Brentford, TW8

**First Floor** 

Total area (approx.): 159.5 sq. m (1,716.9 sq. ft) (Excluding Eaves)

Energy Rating: We aim to make our particulars both accurate and reliable. However they are not guaranteed; nor do they form part of an offer or contract. If you require clarification on any points then please contact us, especially if you're traveling some distance to view. Please note that appliances and heating systems have not been tested and therefore no warranties can be given as to their good working order.