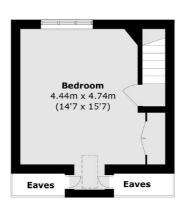

**First Floor** 

Total area (approx.): 159.5 sq. m (1,716.9 sq. ft) (Excluding Eaves)

Energy Rating: We aim to make our particulars both accurate and reliable. However they are not guaranteed; nor do they form part of an offer or contract. If you require clarification on any points then please contact us, especially if you're traveling some distance to view. Please note that appliances and heating systems have not been tested and therefore no warranties can be given as to their good working order.