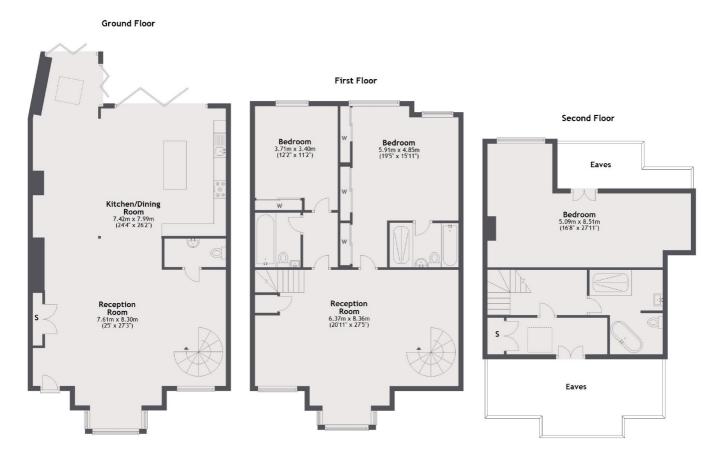

## Sutton Lane South, W4

At in excess of 2,700 sq/ft, a substantial semi-detached four bedroom home in Grove Park that has been finished to a high standard. With gated off-street parking, south-facing garden and no onward chain.

Upon entry you are welcomed by the expansive reception and kitchen/dining room leading onto the south-facing garden. There is also off-street parking for multiple cars.

The grand staircase leads to a further reception room/bedroom that encompasses half of the first floor and two bedrooms, both of which have ensuite bathrooms.

To the second floor there is the principle suite with a further bathroom and room that than can be used as an office or dressing room.

Sutton Lane South is located within the sought-after area of Grove Park and is also under a mile from Gunnersbury Station (District line), Chiswick mainline station and the many bars, cafés and restaurants of Chiswick High Road.

## Sutton Lane South, London, W4

Total area: approx. 255.9 sq. metres (2755.0 sq. feet)

Chiswick 388 Chiswick High Road London W4 5TF Sales 020 8995 4321 Energy Rating: D. We aim to make our particulars both accurate and reliable. However they are not guaranteed; nor do they form part of an offer or contract. If you require clarification on any points then please contact us, especially if you're traveling some distance to view. Please note that appliances and heating systems have not been tested and therefore no warranties can be given as to their good working order.