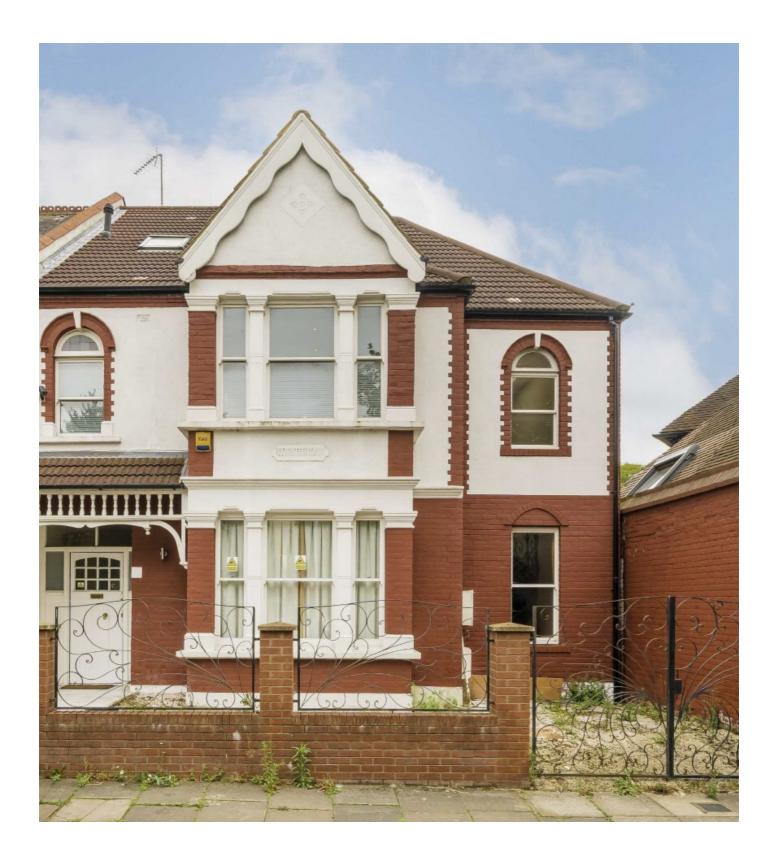

## Sutton Lane South, W4

At in excess of 2,700 sq/ft, a substantial semi-detached four bedroom home in Grove Park that has been finished to a high standard. With gated off-street parking, south-facing garden and no onward chain.

## Features

Semi-Detached Four Bedrooms Grove Park South-Facing Garden Gated Off-Street Parking No Onward Chain