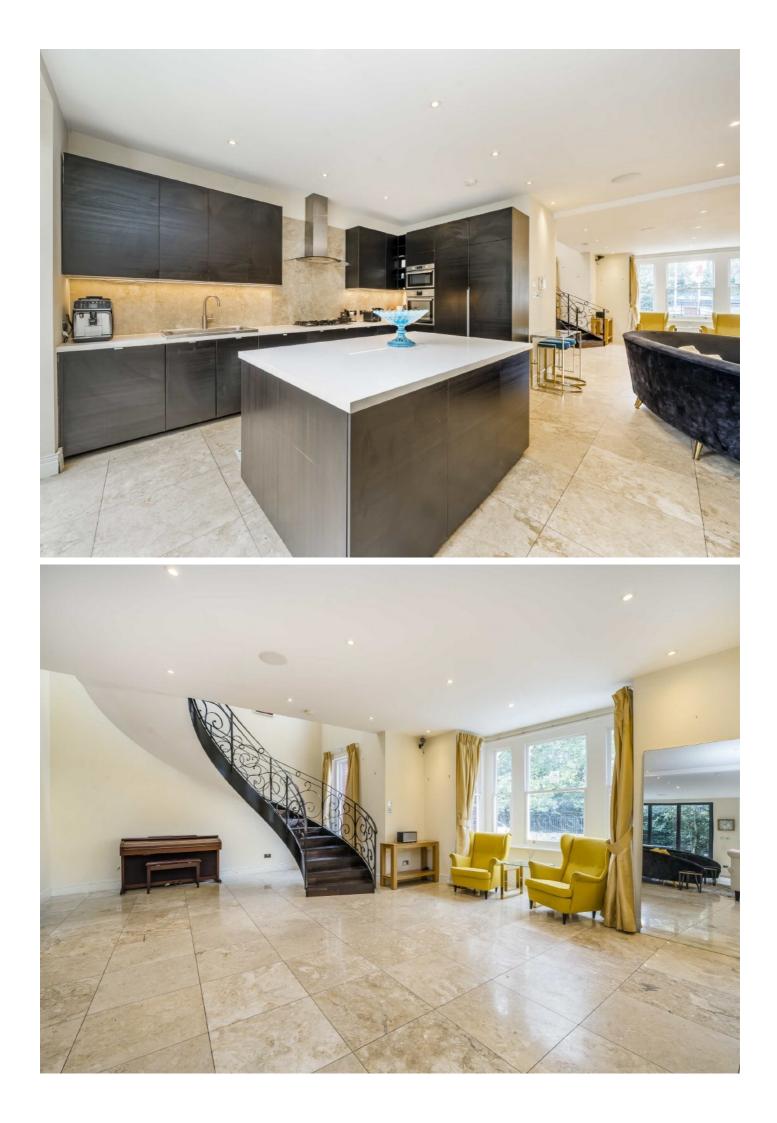

Upon entry you are welcomed by the expansive reception and kitchen/dining room leading onto the south-facing garden. There is also off-street parking for multiple cars.

The grand staircase leads to a further reception room/bedroom that encompasses half of the first floor and two bedrooms, both of which have ensuite bathrooms.