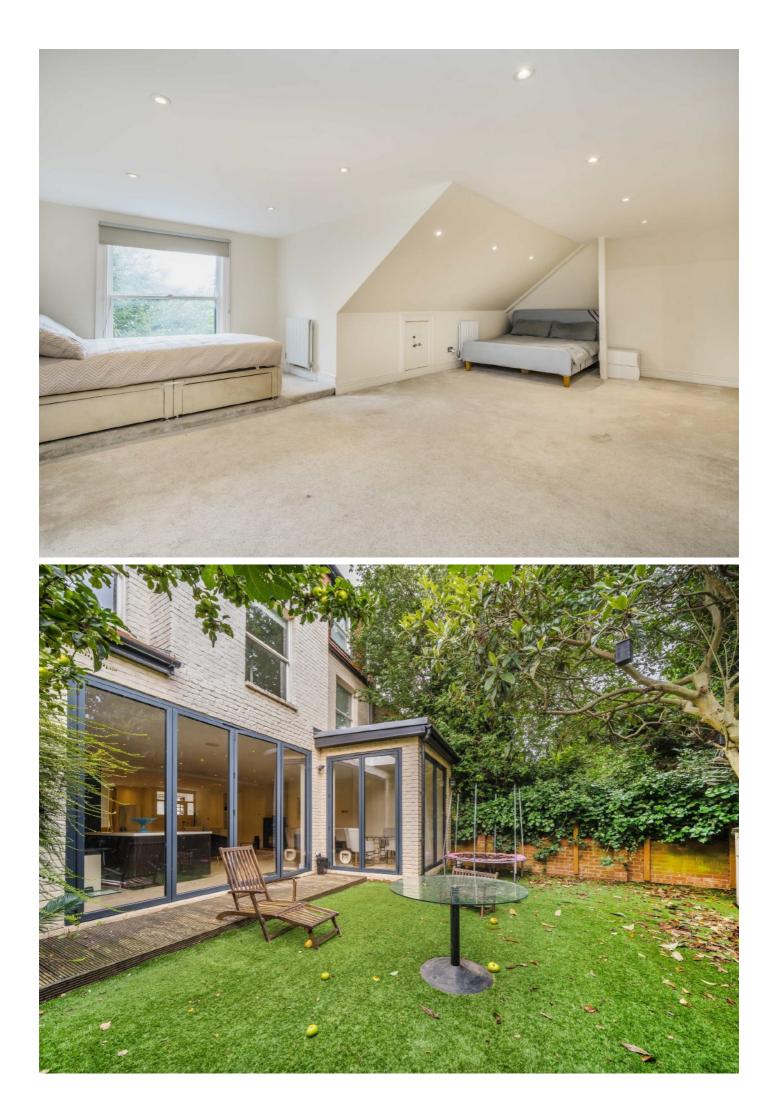

Upon entry you are welcomed by the expansive reception and kitchen/dining room leading onto the south-facing garden. There is also off-street parking for multiple cars.

The grand staircase leads to a further reception room/bedroom that encompasses half of the first floor and two bedrooms, both of which have ensuite bathrooms.

To the second floor there is the principle suite with a further bathroom and room that than can be used as an office or dressing room.

Sutton Lane South is located within the sought-after area of Grove Park and is also under a mile from Gunnersbury Station (District line), Chiswick mainline station and the many bars, cafés and restaurants of Chiswick High Road.