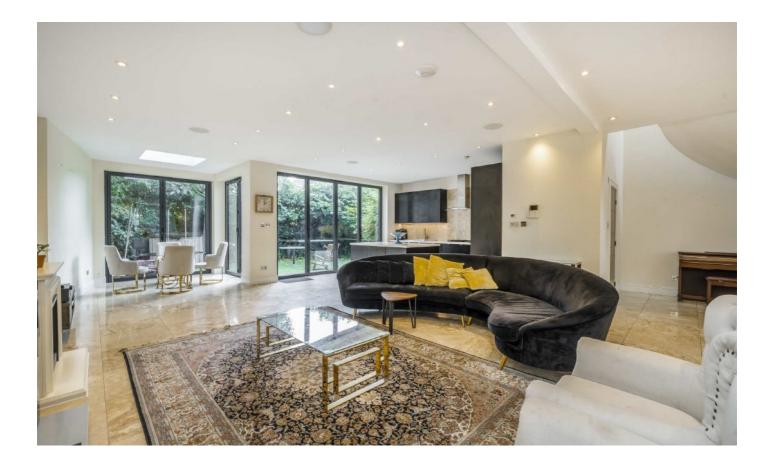

Upon entry you are welcomed by the expansive reception and kitchen/dining room leading onto the south-facing garden. There is also off-street parking for multiple cars.

The grand staircase leads to a further reception room/bedroom that encompasses half of the first floor and two bedrooms, both of which have ensuite bathrooms.