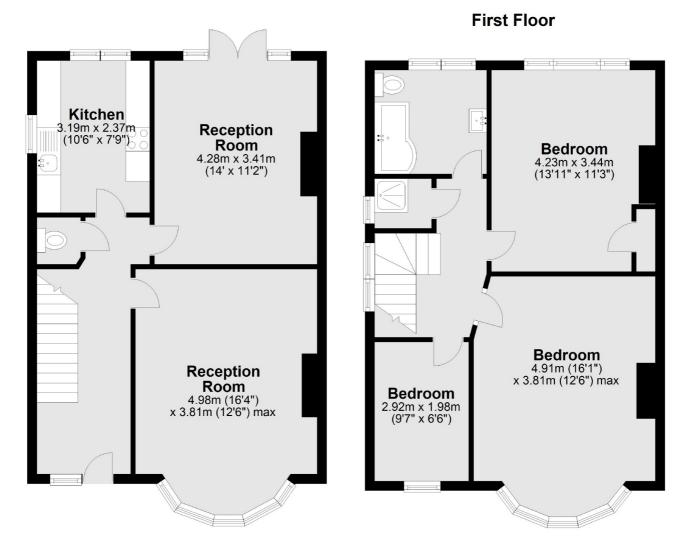

### Lawford Road, London, W4

**Ground Floor** 

Total area: approx. 104.9 sq. metres (1129.3 sq. feet)

Chiswick 388 Chiswick High Road London W4 5TF Sales 020 8995 4321 Energy Rating: . We aim to make our particulars both accurate and reliable. However they are not guaranteed; nor do they form part of an offer or contract. If you require clarification on any points then please contact us, especially if you're traveling some distance to view. Please note that appliances and heating systems have not been tested and therefore no warranties can be given as to their good working order.