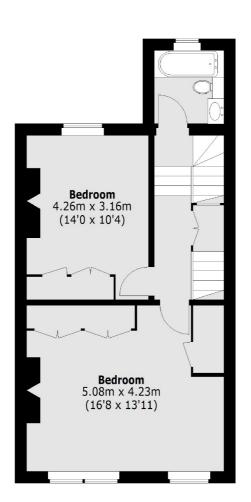

#### **Ground Floor**

**First Floor** 

**Second Floor** 

Total area (approx.): 86.5 sq. m (931.1 sq. ft) (Excluding Eaves)

Energy Rating: . We aim to make our particulars both accurate and reliable. However they are not guaranteed; nor do they form part of an offer or contract. If you require clarification on any points then please contact us, especially if you're traveling some distance to view. Please note that appliances and heating systems have not been tested and therefore no warranties can be given as to their good working order.