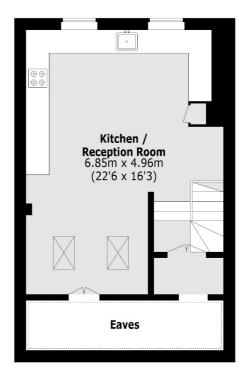

#### **Ground Floor**

**First Floor** 

**Second Floor** 

Total area (approx.): 86.5 sq. m (931.1 sq. ft) (Excluding Eaves)

Energy Rating: . We aim to make our particulars both accurate and reliable. However they are not guaranteed; nor do they form part of an offer or contract. If you require clarification on any points then please contact us, especially if you're traveling some distance to view. Please note that appliances and heating systems have not been tested and therefore no warranties can be given as to their good working order.