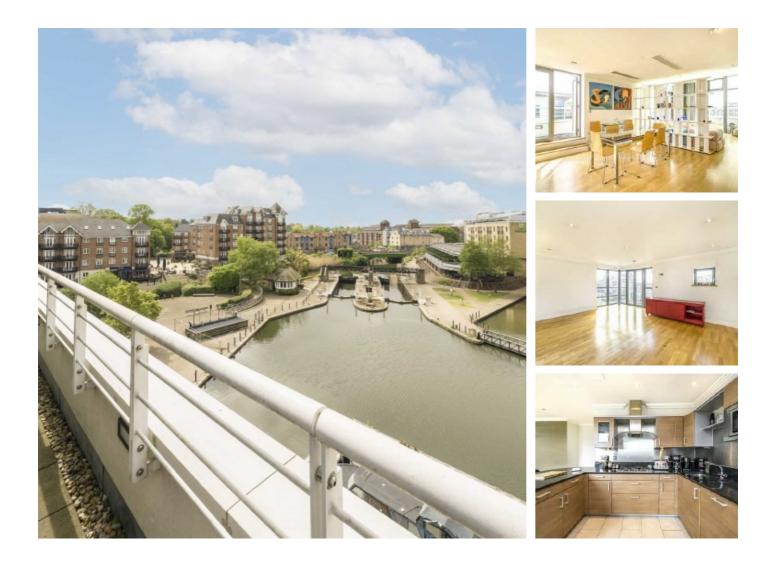

## Tallow Road, TW8 £975,000

A substantial split-level penthouse apartment situated on the award-winning 'The Island' at Brentford Lock. The development is gated and river facing with allocated underground parking, lift access, concierge service and no onward chain.

#### Features

Gated Development Two Double Bedrooms Two Bathrooms River Views Allocated Parking No Onward Chain