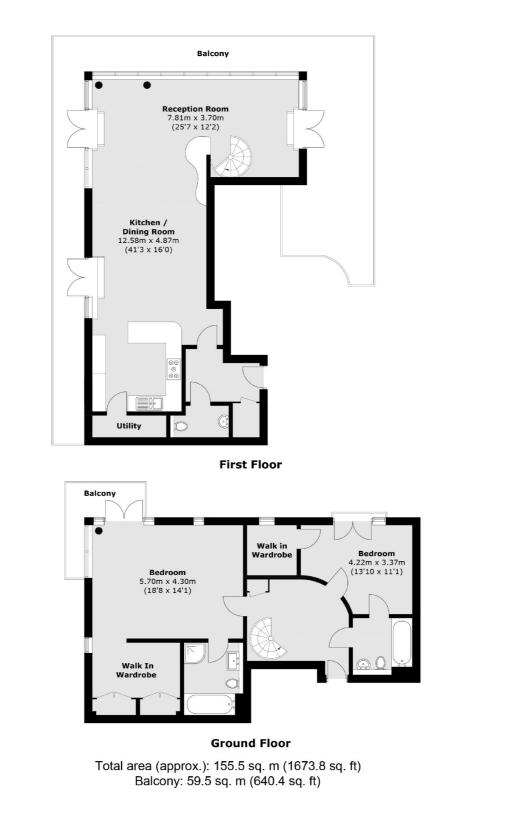

## Tallow Road, TW8 £975,000

A substantial split-level penthouse apartment situated on the award-winning 'The Island' at Brentford Lock. The development is gated and river facing with allocated underground parking, lift access, concierge service and no onward chain.

#### Features

Gated Development Two Double Bedrooms Two Bathrooms River Views Allocated Parking No Onward Chain