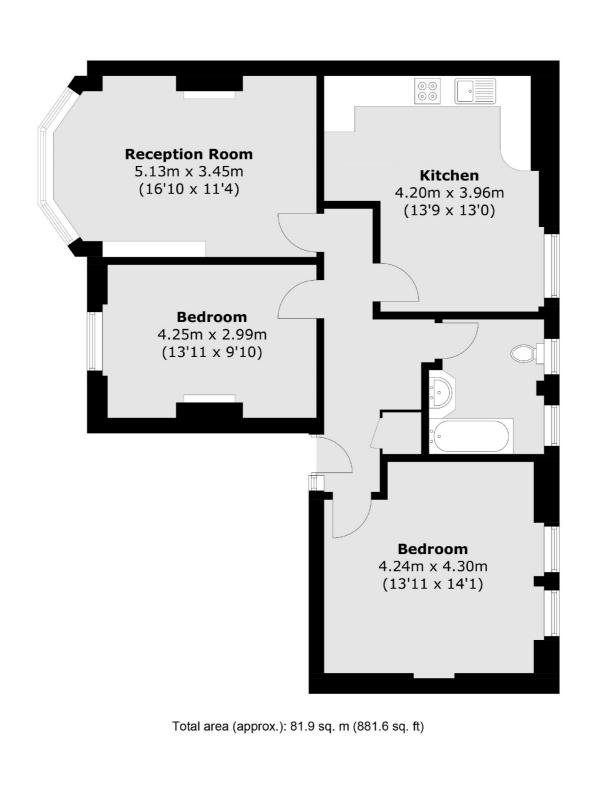

## Sutton Court, W4 £650,000

\*Offers in excess of\* A recently modernised ground floor, two double bedroom apartment within this popular mansion block. With large separate kitchen, manicured communal gardens, long lease and no onward chain.

### Features

Ground Floor Two Double Bedrooms Recently Modernised Mansion Block Communal Gardens No Onward Chain