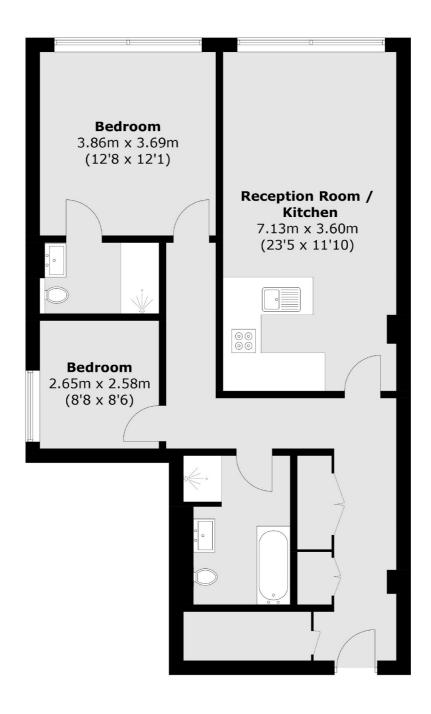

## Hogarth Lane, London, W4

Total area (approx.): 82.4 sq. m (886.9 sq. ft)

Chiswick

London

W4 5TF

020 8995 4321

Sales

388 Chiswick High Road