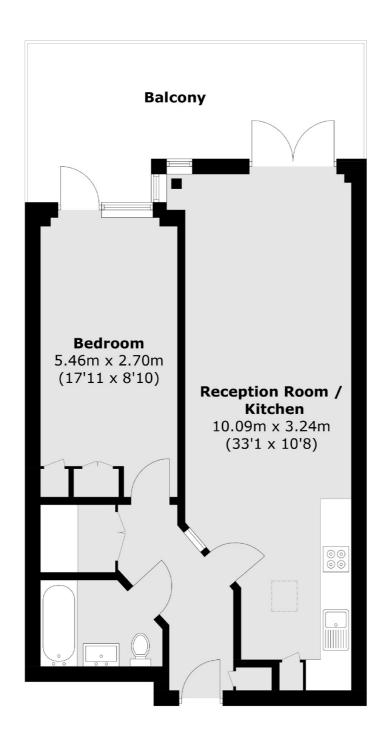

# Market Place, TW8 £450,000

A well presented one double bedroom, penthouse apartment. With under floor heating, long lease, private terrace, residents cinema and offered with no onward chain.

The Market Building is centrally positioned next to the Market Place square and the amenities of the redeveloped High Street and within walking distance to Brentford mainline station offering a direct train service into London Waterloo and easy access to M3/M4/M40 corridors. There are also bus services to Chiswick, Hammersmith, Ealing Broadway, White City and Shepherds Bush, many bus routes and night bus services.

### Market Place, Brentford, TW8

Total area (approx.): 58.4 sq. m ( 628.6 sq. ft) Balcony : 16.8 sq. m (180.8 sq. ft)

Chiswick

London

W4 5TF

020 8995 4321

Sales

388 Chiswick High Road