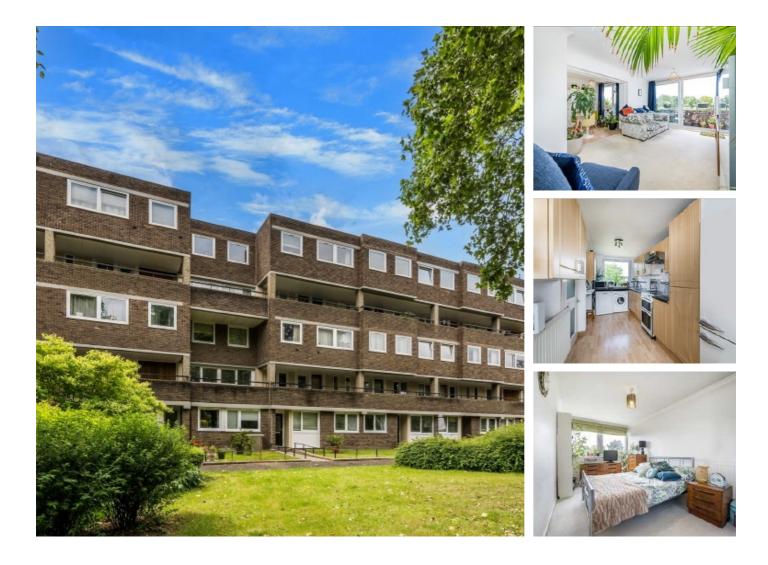

## Augustus Close, TW8 £500,000

A well presented, 927 sq/ft three bedroom, top floor split-level apartment within this sought-after riverside development. With share of freehold with heating and hot water included within the service charge, lift access, private garage, external storage unit, residents gated communal gardens and access to the river. The development also has an on site convenience shop and 24 hour security.

### Features

Maisonette Three Double Bedrooms Balcony Private Garage External Storage Share Of Freehold