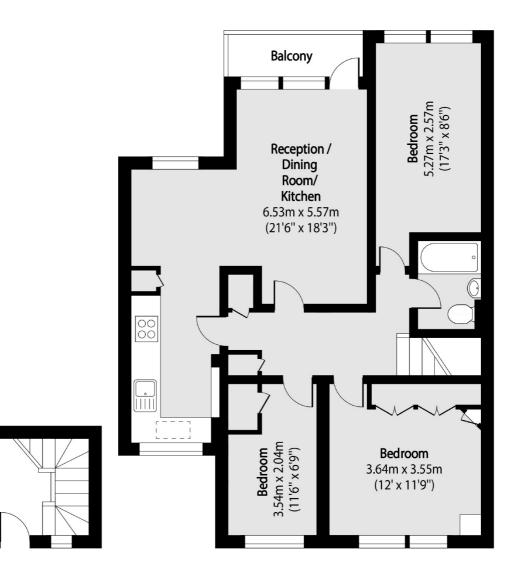

### Augustus Close, Brentford, TW8

**Third Floor** 

**Fourth Floor** 

Total area (approx): 86.21 sq m (927 sq. ft) Balcony total area (approx): 3.20 sq m (34 sq. ft)

Chiswick 388 Chiswick High Road London W4 5TF Sales 020 8995 4321 Energy Rating: C. We aim to make our particulars both accurate and reliable. However they are not guaranteed; nor do they form part of an offer or contract. If you require clarification on any points then please contact us, especially if you're traveling some distance to view. Please note that appliances and heating systems have not been tested and therefore no warranties can be given as to their good working order.