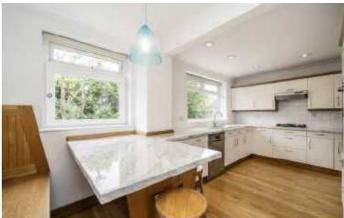

## Ibis Lane, W4

Walking up to the living floor there is a large open plan room which is separated by dual level segmentation where the kitchen dining area is raised to the front of the house and the living space is on a lower level overlooking two french doors that lead to a 30ft West facing garden. This sunny garden looks onto the marina and has direct access to it via a security gate. The lower floor has a guest WC, a double garage and a utility room.