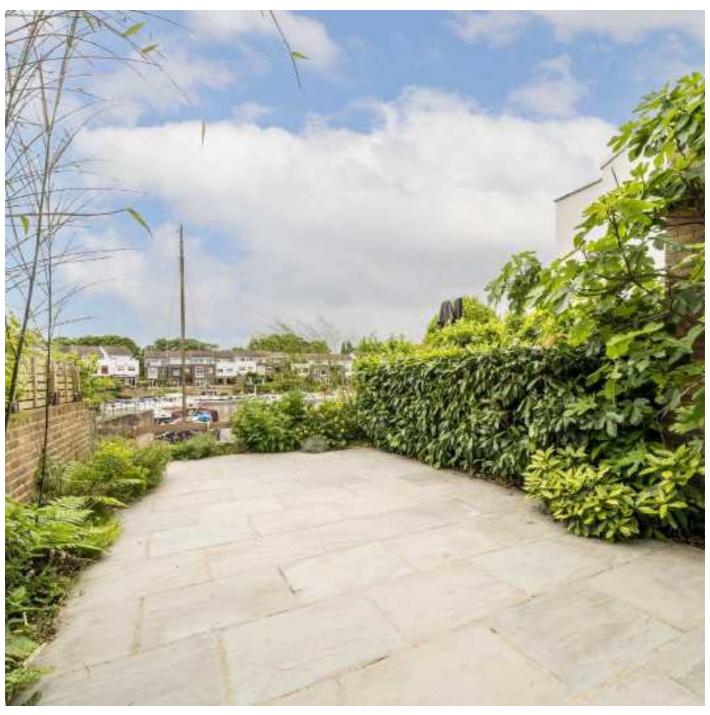

## Ibis Lane, W4

Walking up to the living floor there is a large open plan room which is separated by dual level segmentation where the kitchen dining area is raised to the front of the house and the living space is on a lower level overlooking two french doors that lead to a 30ft West facing garden. This sunny garden looks onto the marina and has direct access to it via a security gate. The lower floor has a guest WC, a double garage and a utility room.

Upstairs, the second floor has three bedrooms and a family bathroom. The design of the house allows a picture frame view of the marina as well as plenty of natural light into all rooms. On the top floor the principle suite enjoys a walk in wardrobe/dressing room, a spacious four piece en-suite and a fantastic roof terrace that again over looks the marina and has views of the river.