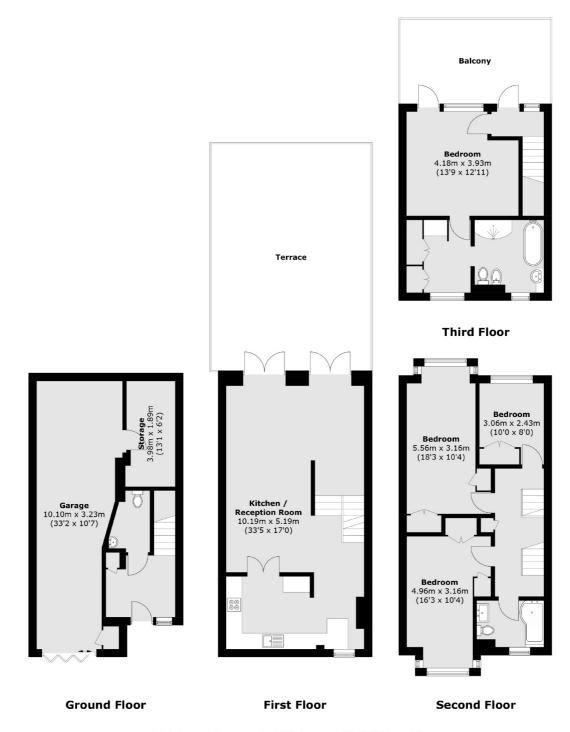

## Ibis Lane, W4

Walking up to the living floor there is a large open plan room which is separated by dual level segmentation where the kitchen dining area is raised to the front of the house and the living space is on a lower level overlooking two french doors that lead to a 30ft West facing garden. This sunny garden looks onto the marina and has direct access to it via a security gate. The lower floor has a guest WC, a double garage and a utility room.

Upstairs, the second floor has three bedrooms and a family bathroom. The design of the house allows a picture frame view of the marina as well as plenty of natural light into all rooms. On the top floor the principle suite enjoys a walk in wardrobe/dressing room, a spacious four piece en-suite and a fantastic roof terrace that again over looks the marina and has views of the river.

## Ibis Lane, London, W4

Total area (approx.): 193.1 sq. m (2,078.5 sq. ft) Terrace / Balcony : 69.2 sq. m (744.9 sq. ft)

Chiswick

London

W4 5TF

020 8995 4321

Sales

388 Chiswick High Road