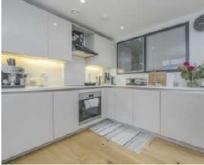

## Hogarth Lane, W4 £400,000

A well-presented one bedroom apartment that has been finished to a high standard throughout. This property has a contemporary open plan kitchen/living area, a modern bathroom and allocated parking.