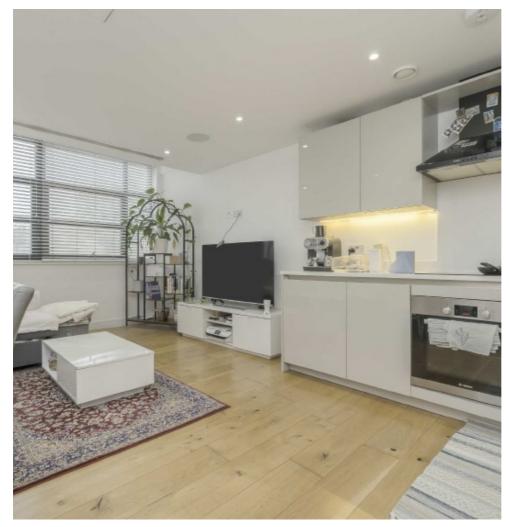

## Hogarth Lane, W4 £400,000

A well-presented one bedroom apartment that has been finished to a high standard throughout. This property has a contemporary open plan kitchen/living area, a modern bathroom and allocated parking.