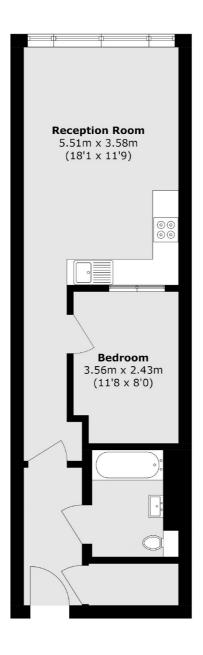

## Hogarth Lane, London, W4

Total area (approx.): 46.2 sq. m (497.2 sq. ft)

Chiswick

London W4 5TF

020 8995 4321

Sales

388 Chiswick High Road