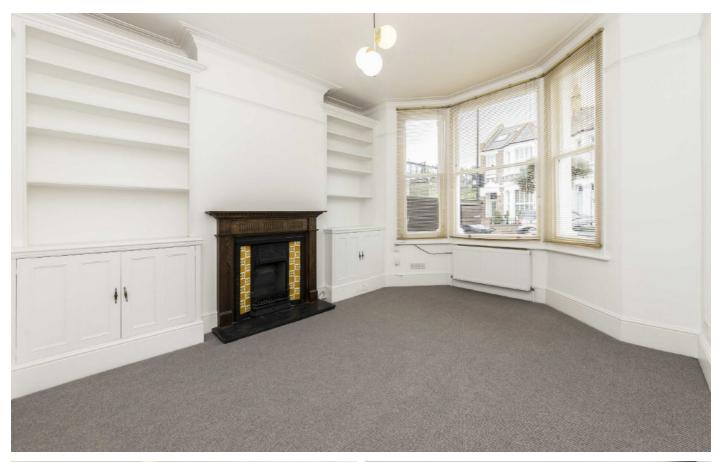

### Balfern Grove, W4

Arranged over three floors, the ground floor has the front separate reception and dining rooms with doors leading onto the garden and the large eat-in kitchen, also leading onto the garden as well as the guest WC. There is potential to extend into the side return too, subject to the usual planning consents.