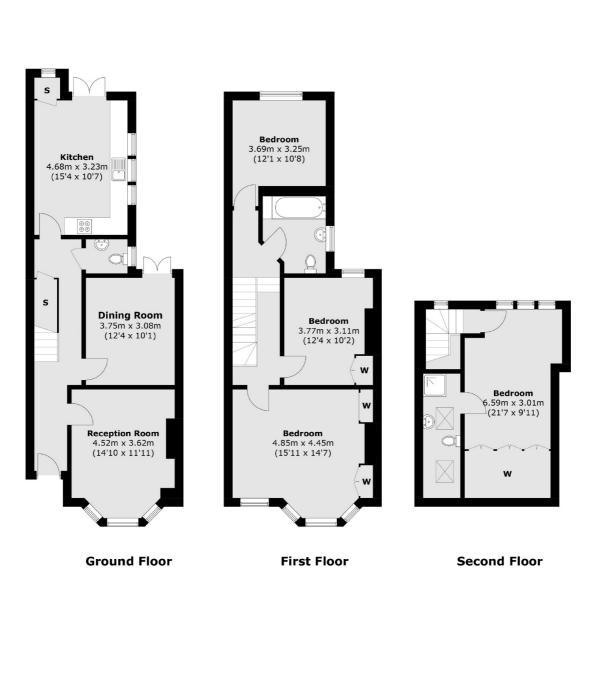

### Balfern Grove, W4

Arranged over three floors, the ground floor has the front separate reception and dining rooms with doors leading onto the garden and the large eat-in kitchen, also leading onto the garden as well as the guest WC. There is potential to extend into the side return too, subject to the usual planning consents.

The first floor provides three double bedrooms, the largest of which has a striking bay window, and the family bathroom.

To the top floor, the principle suite has a huge amount of storage within the eaves and the en-suite shower room.

### Balfern Grove, London, W4

Total area (approx.): 148.2 sq. m (1,595.2 sq. ft)

Chiswick 388 Chiswick High Road London W4 5TF Sales 020 8995 4321 Energy Rating: D. We aim to make our particulars both accurate and reliable. However they are not guaranteed; nor do they form part of an offer or contract. If you require clarification on any points then please contact us, especially if you're traveling some distance to view. Please note that appliances and heating systems have not been tested and therefore no warranties can be given as to their good working order.