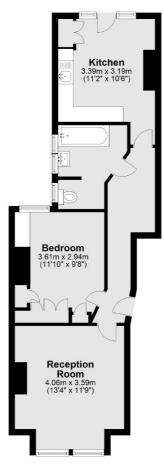

#### **Ground Floor**

Total area: approx. 48.6 sq. metres (522.9 sq. feet)

Chiswick

London W4 5TF Sales

020 8995 4321

388 Chiswick High Road