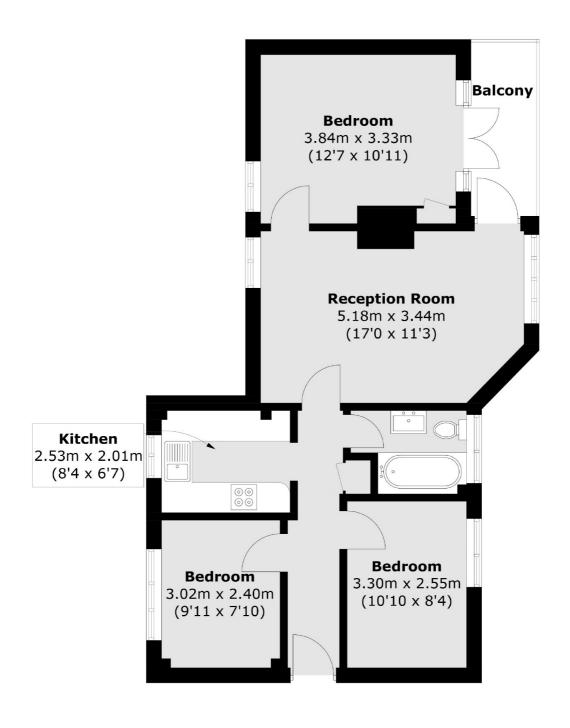

## Chiswick Village, London, W4

Total area (approx.): 61.8 sq. m (665.2 sq. ft) Balcony area: 4.4 sq. m (47.3 sq. ft)

Chiswick

London

W4 5TF

020 8995 4321

Sales

388 Chiswick High Road