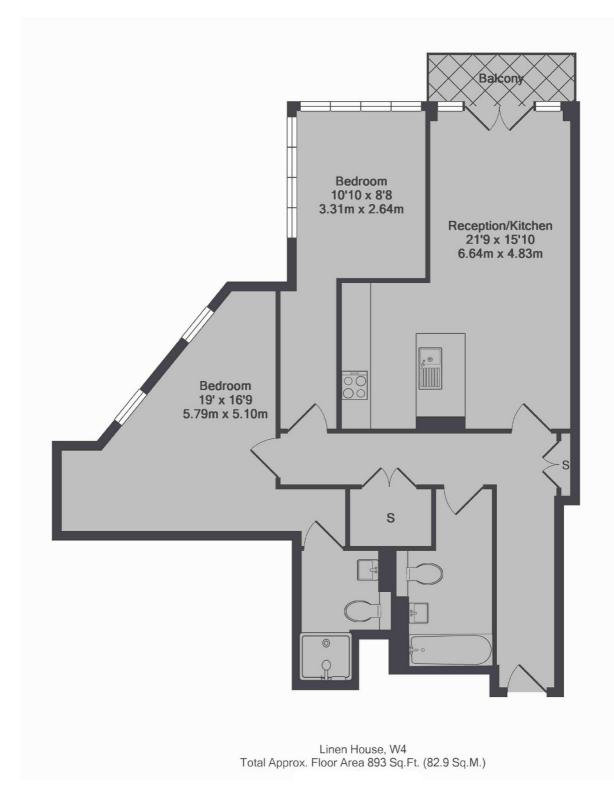

## Short Road, W4 £507 Per week

A two double bedroom first floor apartment with a high specification finish. The property has a contemporary open plan kitchen/living area, two stylish bathrooms and allocated parking.

## Features

New Build Two Bedrooms Two Bathrooms Open Plan Allocated Parking Transport Links