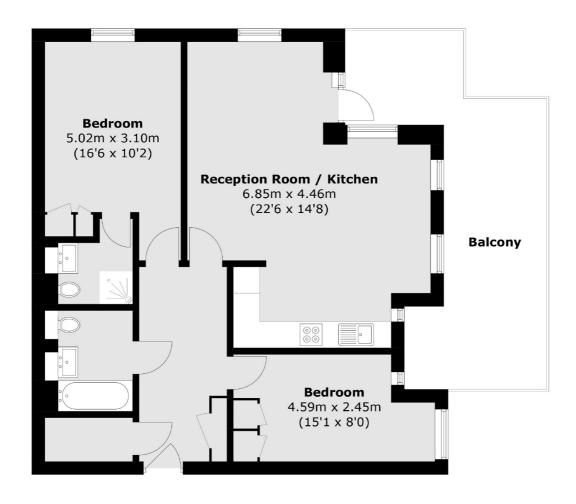

## Albany Court, London, W4

Total area (approx.): 77.3 sq. m (832.0 sq. ft) Balcony area (approx.): 22.9 sq. m (246.5 sq. ft)

Chiswick

London

W4 5TF

020 8995 4321

Sales

388 Chiswick High Road