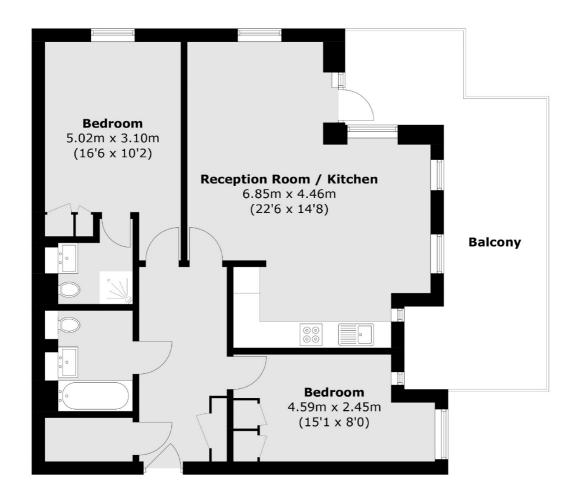

## Albany Court, W4 £650,000

A new build riverside apartment that offers a private balcony. The property is a stone throw away from the River Thames and is close to local amenities, riverside pubs and transport links into London and out West. The property is offered with no onward chain.

## **Features**

Two Bedrooms/Two Bathrooms No Chain Riverside Development Private Balcony Close To Amenities & Transport Kew Green

Chiswick 020 8995 4321 dexters.co.uk

## Albany Court, London, W4

Total area (approx.): 77.3 sq. m (832.0 sq. ft) Balcony area (approx.): 22.9 sq. m (246.5 sq. ft)

Chiswick

London

W4 5TF

020 8995 4321

Sales

388 Chiswick High Road