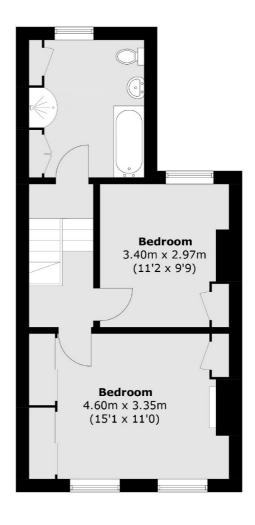

## Lateward Road, TW8 £750,000

A well presented, two double bedroom period home with views across St. Paul's Recreation Ground. The property has scope to extend to the loft and rear (subject to the usual planning consents).

## **Features**

Two Double Bedrooms Potential To Extend (STPP) Utility Area Close To Schools Sought-After Road

Chiswick 020 8995 4321 dexters.co.uk

## Lateward Road, Brentford, TW8

**Ground Floor** 

**First Floor** 

Total area (approx.): 82.9 sq. m (892.3 sq. ft)