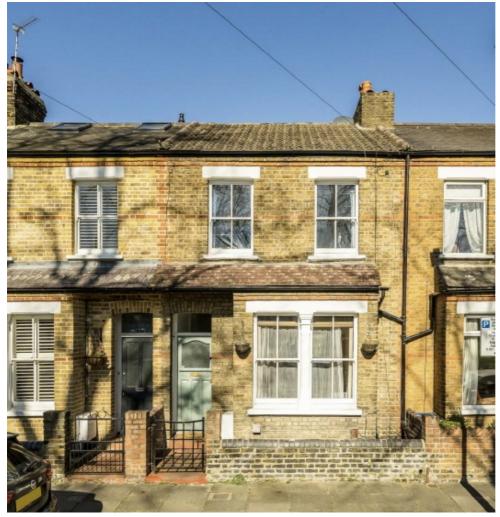

## Lateward Road, TW8 £750,000

A well presented, two double bedroom period home with views across St. Paul's Recreation Ground. The property has scope to extend to the loft and rear (subject to the usual planning consents).

Lateward Road is located within half a mile of Brentford School for Girls, Brentford High Street and Brentford Station. The River Thames and a wide selection of bars and restaurants are also close by.

## **Features**

Two Double Bedrooms Potential To Extend (STPP) Utility Area Close To Schools Sought-After Road

Chiswick 020 8995 4321 dexters.co.uk