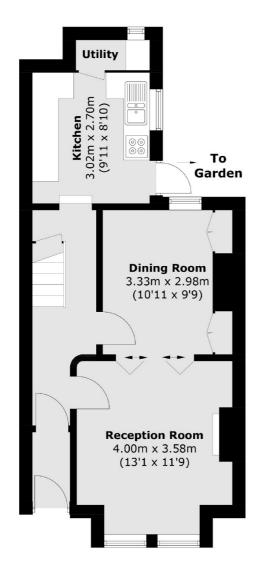

## Lateward Road, TW8 £750,000

A well presented, two double bedroom period home with views across St. Paul's Recreation Ground. The property has scope to extend to the loft and rear (subject to the usual planning consents).

## **Features**

Two Double Bedrooms Potential To Extend (STPP) Utility Area Close To Schools Sought-After Road

Chiswick 020 8995 4321 dexters.co.uk

## Lateward Road, Brentford, TW8

**Ground Floor** 

**First Floor** 

Total area (approx.): 82.9 sq. m (892.3 sq. ft)