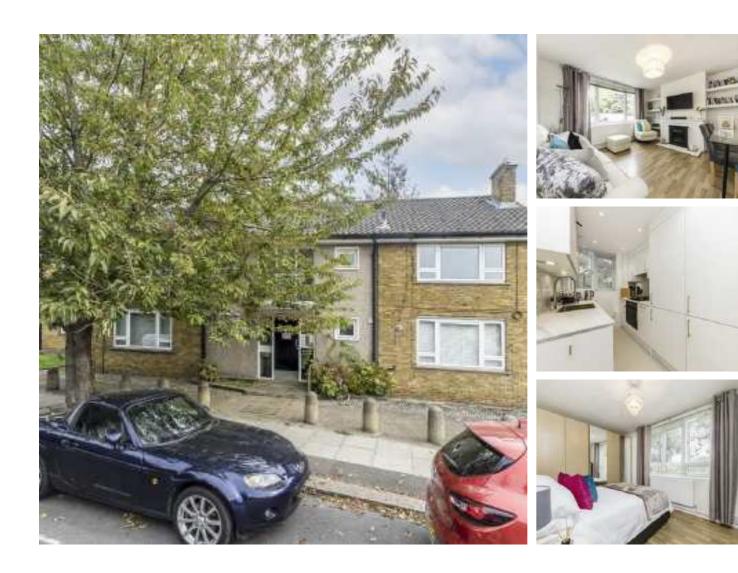

## Thames Road, W4 £380 Per week

A great one bedroom flat in a terrific location close to the river, Kew Bridge station and Gunnersbury tube. The flat has a bright reception with laminate flooring, double bedroom with fitted storage, modern kitchen, tiled bathroom.

## Features

One bedroom Flat Purpose Built Ground Floor flat River Location Communal Gardens Thames Road, London, W4

Main area: Approx. 40.0 sq. metres (430.5 sq. feet) Plus outbuildings, approx. 1.6 sq. metres (17.0 sq. feet)