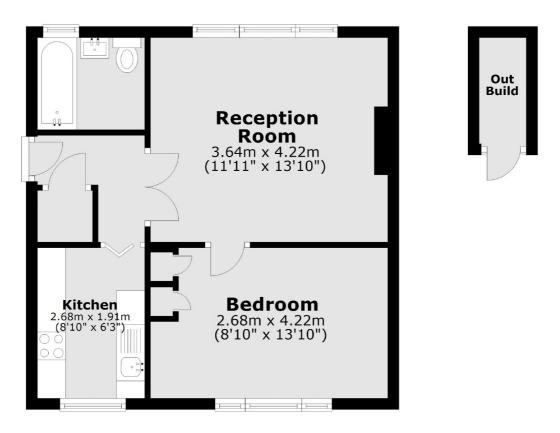

## Features

One bedroom Flat Purpose Built Ground Floor flat River Location Communal Gardens Thames Road, London, W4

Main area: Approx. 40.0 sq. metres (430.5 sq. feet) Plus outbuildings, approx. 1.6 sq. metres (17.0 sq. feet)