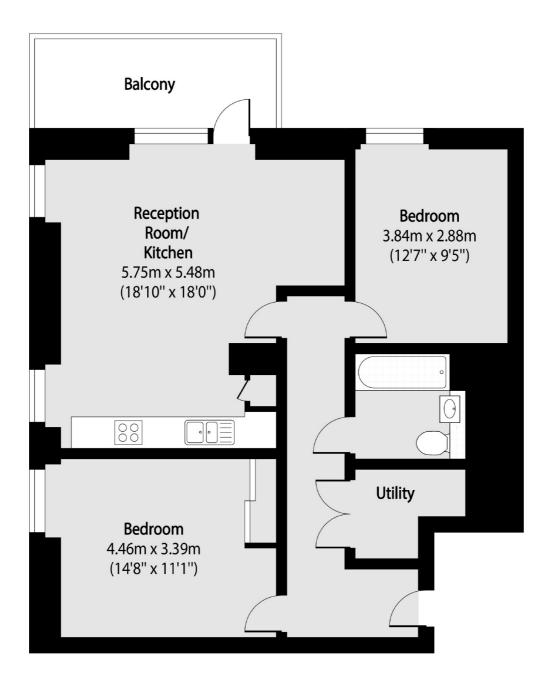

### Paddlers Avenue, Brentford, TW8

Total area (approx): 73.10 sq m (787 sq. ft) Balcony total area (approx): 7.82 sq m (84 sq. ft)

Chiswick 388 Chiswick High Road London W4 5TF Sales 020 8995 4321 Energy Rating: . We aim to make our particulars both accurate and reliable. However they are not guaranteed; nor do they form part of an offer or contract. If you require clarification on any points then please contact us, especially if you're traveling some distance to view. Please note that appliances and heating systems have not been tested and therefore no warranties can be given as to their good working order.