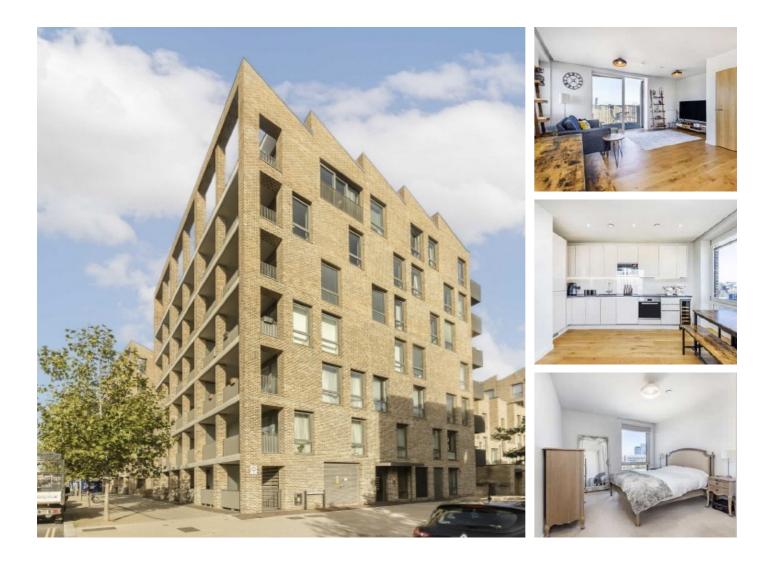

## Paddlers Avenue, TW8 £540,000

A bight and modern two double bedroom, sixth floor apartment within the highly sought after Brentford Lock West development. With long lease, lift access, private balcony and allocated underground parking.

### Features

Sixth Floor Two Double Bedrooms Lift Access Private Balcony Allocated Underground Parking Award Winning Development