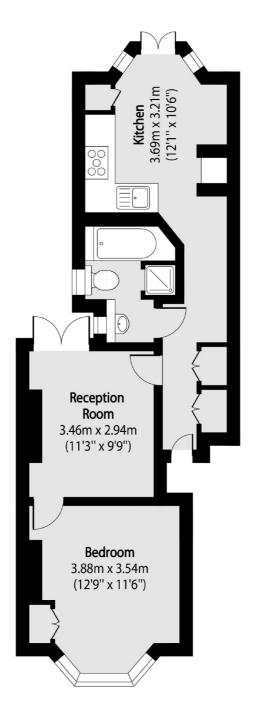

## Bridgman Road, W4 £497,950

Set on the ground floor of a handsome period building, a one double bedroom garden flat with the potential to be extended (subject to the usual planning consents). With long lease, separate kitchen/dining and offered with no onward chain.

## Bridgman Road, London, W4

Total area (approx): 47.37 sq m (509 sq. ft)

Chiswick

London

W4 5TF

020 8995 4321

Sales

388 Chiswick High Road