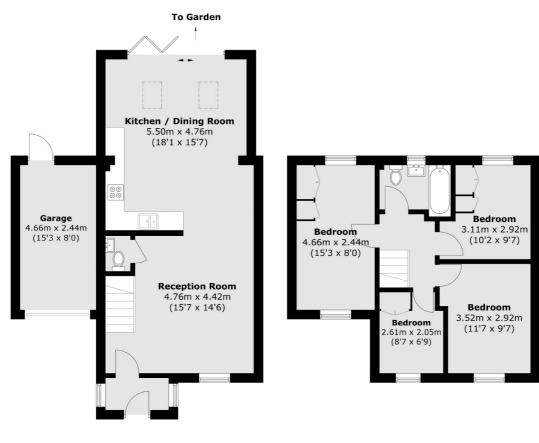

## Oliver Close, London, W4

**Ground Floor** 

Chiswick

London

W4 5TF

020 8995 4321

Sales

388 Chiswick High Road

**First Floor** 

Total area (approx.): 95.2 sq. m (1,024.7 sq. ft) Garage: 11.5 sq. m (123.8 sq. ft) Total: 106.7 sq. m (1,148.5 sq. ft)