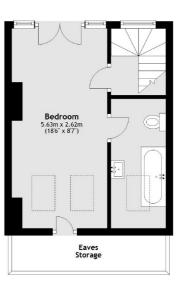

# **Dexters**









# York Road, TW8

\$600,000

This three bedroom period home is set over three floors and offers in excess of 1,300 sq.ft of accommodation. The property also has a through lounge, two bathrooms and a lawned garden.

York Road is within quarter of a mile of Brentford station, which has services to Waterloo and has easy access to the A4/M4 motorways.

## Features

Three Floors
Feature Fireplace
Large Reception Room
Two Bathroom
Walk-In Wardrobe
Period Home



# York Road, Brentford, TW8

#### **Ground Floor**



## First Floor



#### Second Floor



Total area: approx. 123.8 sq. metres (1332.6 sq. feet)

## Contact

To arrange a viewing call our office on the number below or visit our website.



Energy Rating: D. We aim to make our particulars both accurate and reliable. However they are not guaranteed; nor do they form part of an offer or contract. If you require clarification on any points then please contact us, especially if you're traveling some distance to view. Please note that appliances and heating systems have not been tested and therefore no warranties can be given as to their good working order.

Chiswick 020 8995 4321 dexters.co.uk