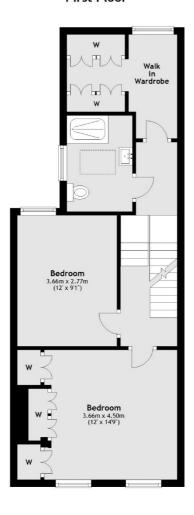

## First Floor

# York Road, TW8

\$600,000

This three bedroom period home is set over three floors and offers in excess of 1,300 sq.ft of accommodation. The property also has a through lounge, two bathrooms and a lawned garden.