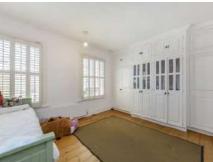

## Features

Three Floors
Feature Fireplace
Large Reception Room
Two Bathroom
Walk-In Wardrobe
Period Home

## First Floor

#### Second Floor

Total area: approx. 123.8 sq. metres (1332.6 sq. feet)