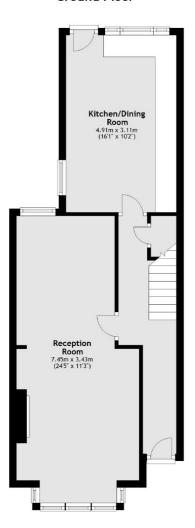

#### **Ground Floor**

# York Road, TW8

\$600,000

This three bedroom period home is set over three floors and offers in excess of 1,300 sq.ft of accommodation. The property also has a through lounge, two bathrooms and a lawned garden.