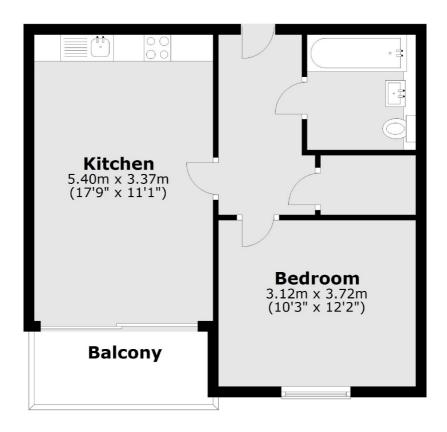

#### **Sixth Floor**

Main area: Approx. 43.5 sq. metres (467.9 sq. feet)

Plus balconies, approx. 5.0 sq. metres (53.6 sq. feet)

020 8995 4321