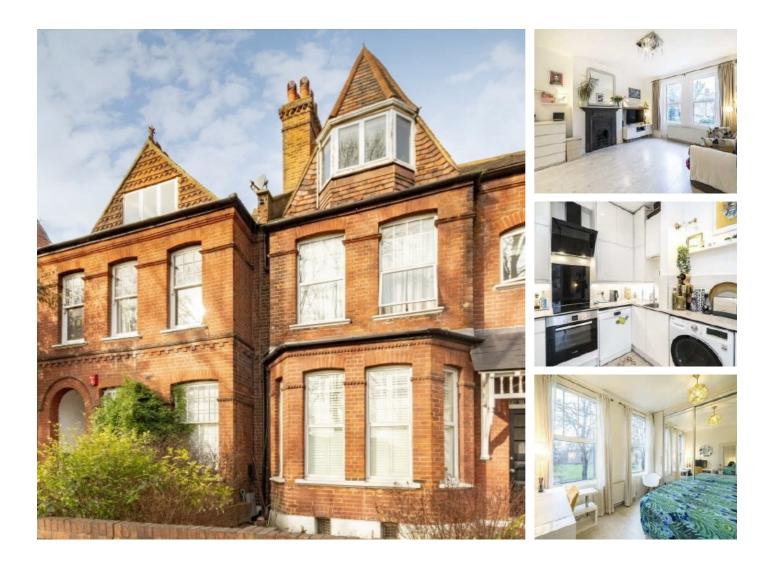

## Acton Lane, W4 £625,000

A well presented first floor two double bedroom, two bathroom period conversion with direct views across Acton Green.

Acton Lane is within easy reach of the boutique shops, pubs and eateries in Chiswick High Road and Turnham Green. Chiswick Park station is less than 100 meters down the road.

#### Features

Period Conversion Two Bedrooms Two Bathrooms First Floor Central Location Close To Transport