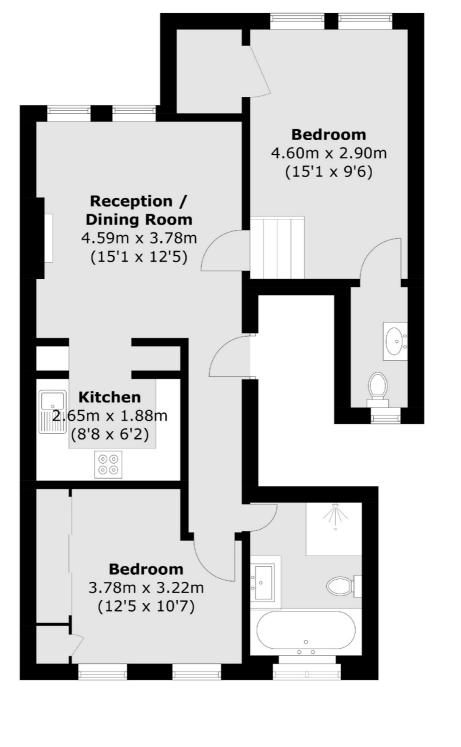

### Acton Lane, London, W4

Total area (approx.): 63.0 sq. m (678.1 sq. ft)

Chiswick 388 Chiswick High Road London W4 5TF Sales 020 8995 4321 Energy Rating: . We aim to make our particulars both accurate and reliable. However they are not guaranteed; nor do they form part of an offer or contract. If you require clarification on any points then please contact us, especially if you're traveling some distance to view. Please note that appliances and heating systems have not been tested and therefore no warranties can be given as to their good working order.