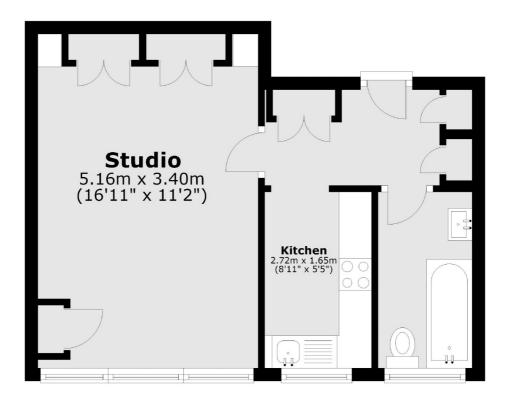

## Features

Studio Ground Floor Separate Kitchen Long Lease Bedford Park No Onward Chain The Avenue, London, W4

Total area: approx. 31.7 sq. metres (341.6 sq. feet)

Chiswick 388 Chiswick High Road London W4 5TF Sales 020 8995 4321 Energy Rating: C. We aim to make our particulars both accurate and reliable. However they are not guaranteed; nor do they form part of an offer or contract. If you require clarification on any points then please contact us, especially if you're traveling some distance to view. Please note that appliances and heating systems have not been tested and therefore no warranties can be given as to their good working order.