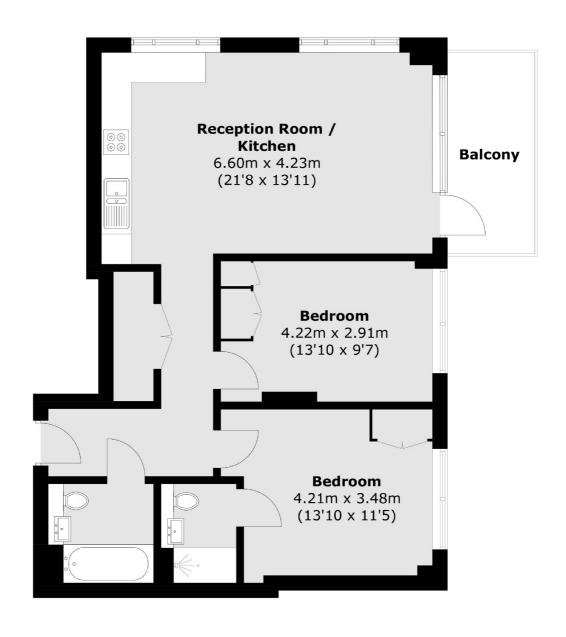

## Commerce Road, Brentford, TW8

Total area (approx.): 72.7 sq. m (782.5 sq. ft) Balcony: 7.0 sq. m (75.3 sq. ft)

Chiswick

London

W4 5TF

020 8995 4321

Sales

388 Chiswick High Road