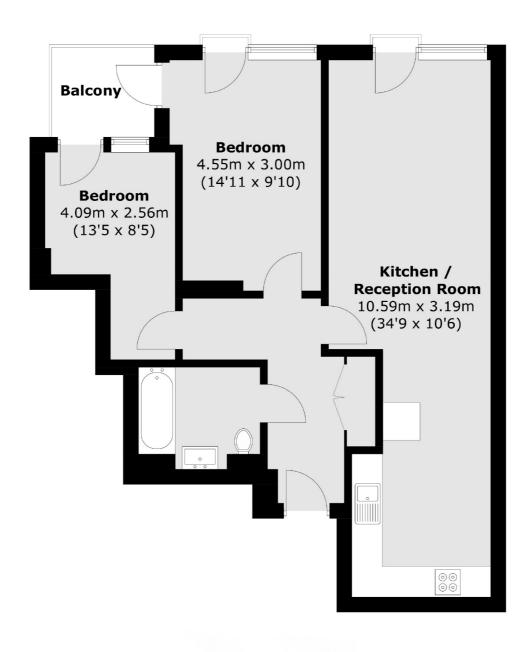

## Kew Bridge Road, Brentford, TW8

Total area (approx.): 68.7 sq. m (739.4 sq. ft) Balcony: 3.6 sq. m (38.7 sq. ft)

Chiswick

London

W4 5TF

020 8995 4321

Sales

388 Chiswick High Road