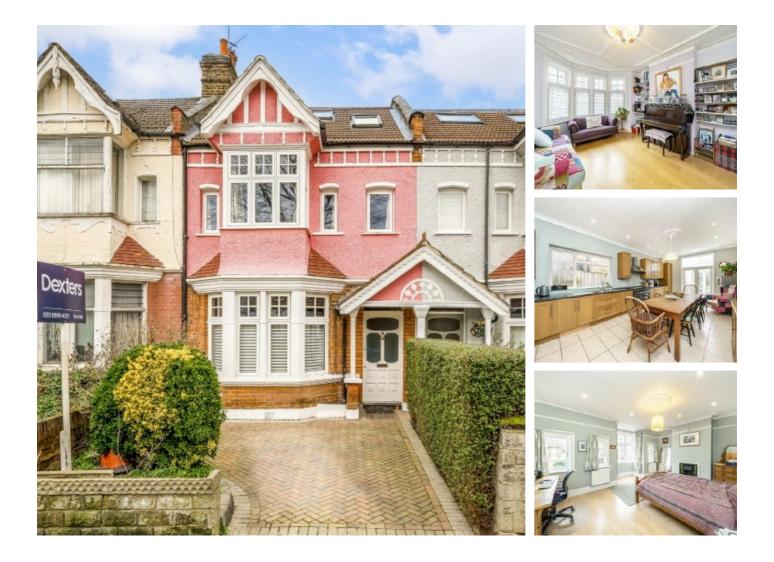

## Grantham Road, W4 £1,400,000

\*Offers in excess of\* A well-presented four double bedroom, two bathroom family home. With beautifully retained period features, extended kitchen/dining area and utility room, ground floor WC, ample storage and off-street parking.

#### Features

Period Home Four Double Bedrooms Two Bathrooms Off-Street Parking Secluded Rear Garden Utility Area