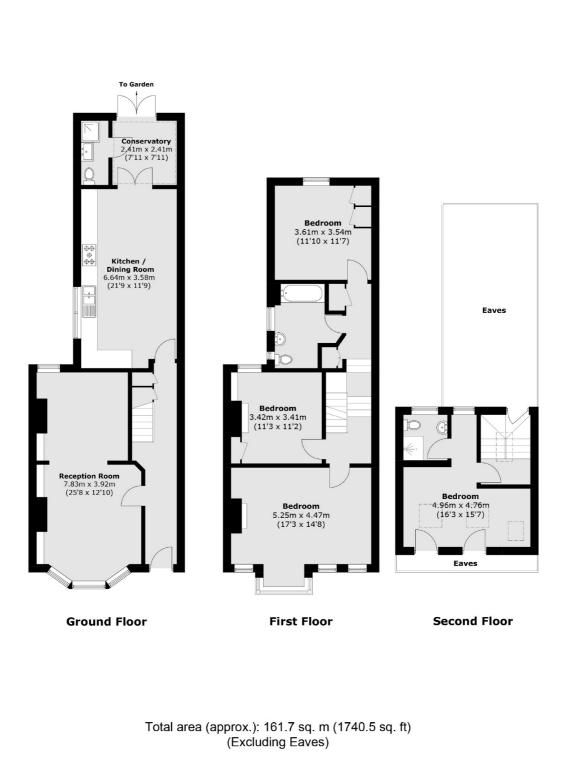

## Grantham Road, W4 £1,400,000

\*Offers in excess of\* A well-presented four double bedroom, two bathroom family home. With beautifully retained period features, extended kitchen/dining area and utility room, ground floor WC, ample storage and off-street parking.

#### Features

Period Home Four Double Bedrooms Two Bathrooms Off-Street Parking Secluded Rear Garden Utility Area