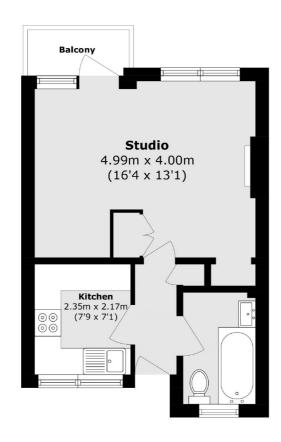

### Deans Close, London, W4

Outbuilding

Total area (approx.): 33.9 sq. m (364.8 sq. ft) Balcony area (approx.): 2.3 sq. m (24.5 sq. ft) Total shed area (approx.): 1.6 sq. m (17.2 sq. ft)

Chiswick

London

W4 5TF