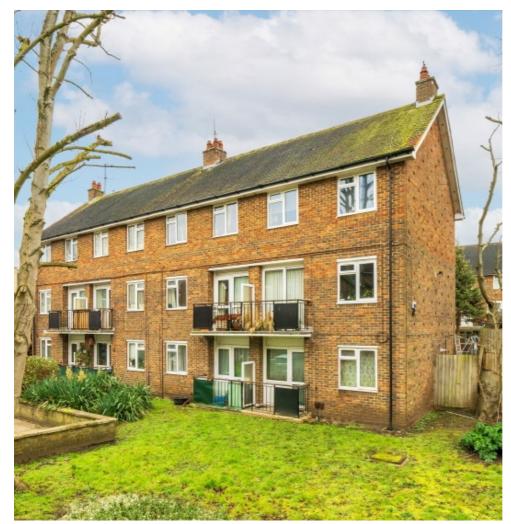

# Deans Close, W4 £299,950

A well proportioned and presented ground floor studio apartment. With private terrace, long lease, external storage, residents parking and no onward chain.

Deans Close offers easy access to the A4 for the motorist and the amenities of Fauconberg Village. Both Chiswick mainline and Gunnersbury stations are within half a mile.

### Deans Close, London, W4

Outbuilding

Total area (approx.): 33.9 sq. m (364.8 sq. ft) Balcony area (approx.): 2.3 sq. m (24.5 sq. ft) Total shed area (approx.): 1.6 sq. m (17.2 sq. ft)

Chiswick

London

W4 5TF