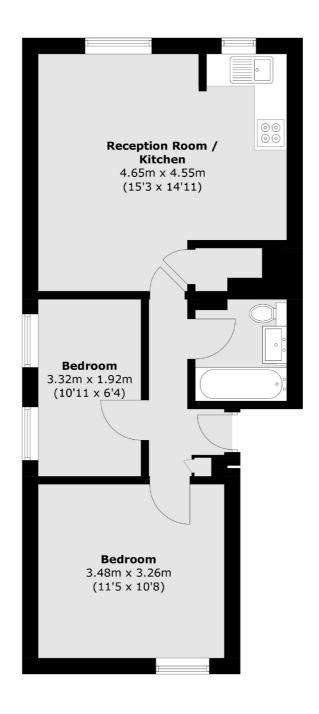

### **Second Floor**

Total area (approx.): 470 sq. m (505.9 sq. ft)

Chiswick

London

W4 5TF

020 8995 4321

Sales

388 Chiswick High Road