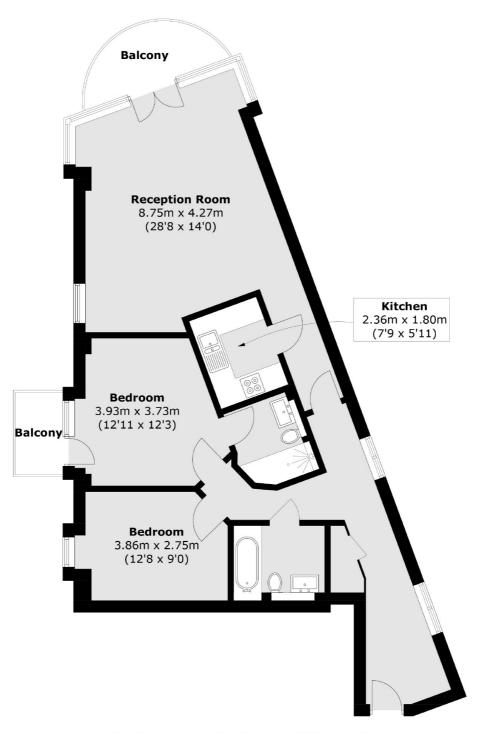

## Chiswick High Road, W4 £625,000

A well presented third floor two double bedroom, two bathroom apartment within this popular development. With modern finish, two balconies, long lease, allocated parking and offered with no onward chain.

## **Features**

Two Double Bedrooms
Two Bathrooms
Two Balconies
Lift Access
Allocated Underground
Parking
No Onward Chain

Chiswick 020 8995 4321 dexters.co.uk

## Chiswick High Road, London, W4

Total area (approx.): 82.7 sq. m ( 890.2 sq. ft) Balcony area : 7.0 sq. m ( 75.3 sq. ft)

Chiswick

London

W4 5TF

020 8995 4321

Sales

388 Chiswick High Road