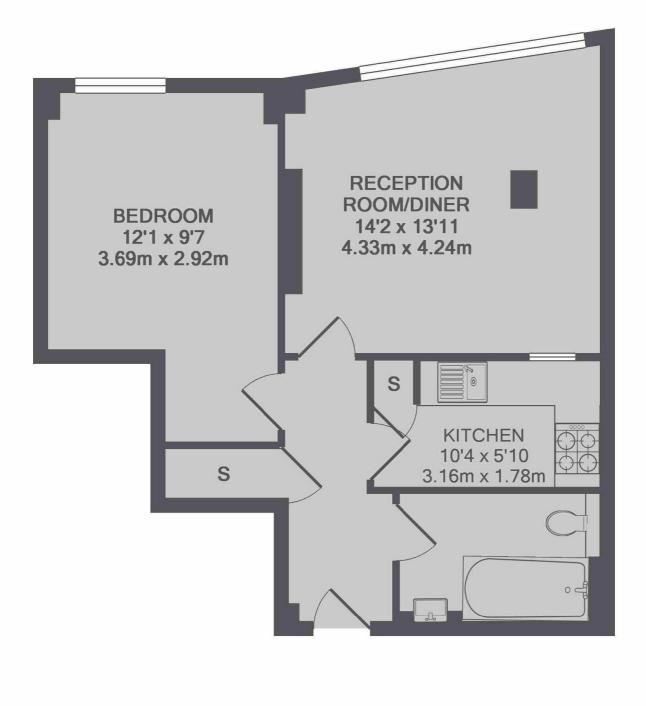

## Aitman Drive, Brentford, TW8

TOTAL APPROX. FLOOR AREA 511 SQ.FT. (47.5 SQ.M.)

Chiswick

London

W4 5TF

020 8995 4321

Sales

388 Chiswick High Road