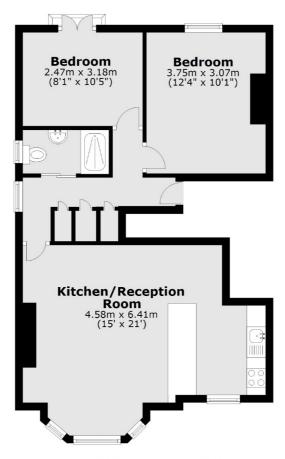

### Arlington Gardens, London, W4

**First Floor** 

Total area: approx. 56.9 sq. metres (612.3 sq. feet)

Chiswick 388 Chiswick High Road London W4 5TF Sales 020 8995 4321 Energy Rating: D. We aim to make our particulars both accurate and reliable. However they are not guaranteed; nor do they form part of an offer or contract. If you require clarification on any points then please contact us, especially if you're traveling some distance to view. Please note that appliances and heating systems have not been tested and therefore no warranties can be given as to their good working order.