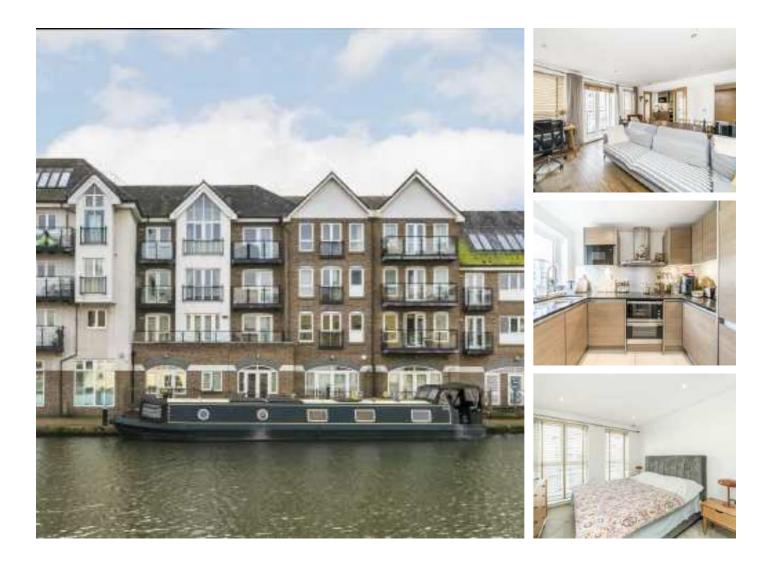

# Durham Wharf Drive, TW8 £525,000

An attractive and spacious three bedroom apartment with a private balcony overlooking the canals of Brentford Lock West. The property also benefits from a convenient allocated parking space in front of the building. This apartment is offered with no onward chain.

Spruce house offers a stylish and tranquil location overlooking the Grand Union Canal and the picturesque Brentford Lock. This sustainable development is moments away from Brentford high street and can easily access the selection of shops, cafés and restaurants the area has to offer.

### Features

No Onward Chain Riverside Location Three Bedrooms Close To Amenities & Transport Private Balcony Allocated Parking