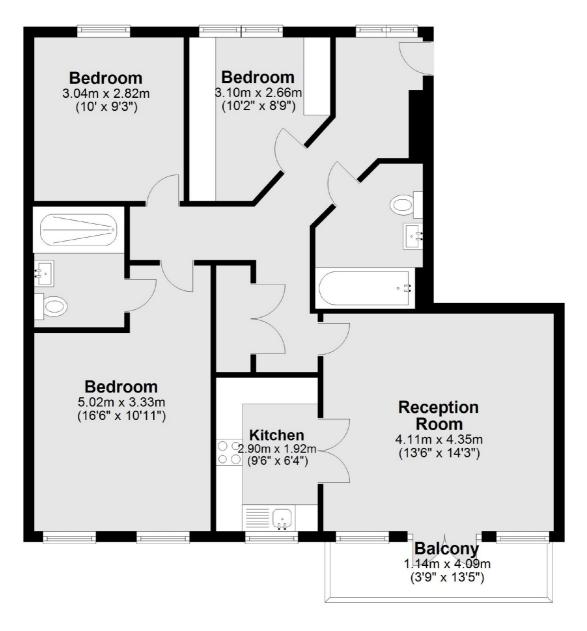

### Durham Wharf Drive, Brentford, TW8

**First Floor** 

Main area: Approx. 78.6 sq. metres (845.5 sq. feet) Plus balconies, approx. 4.7 sq. metres (50.3 sq. feet)

Chiswick 388 Chiswick High Road London W4 5TF Sales 020 8995 4321 Energy Rating: B. We aim to make our particulars both accurate and reliable. However they are not guaranteed; nor do they form part of an offer or contract. If you require clarification on any points then please contact us, especially if you're traveling some distance to view. Please note that appliances and heating systems have not been tested and therefore no warranties can be given as to their good working order.