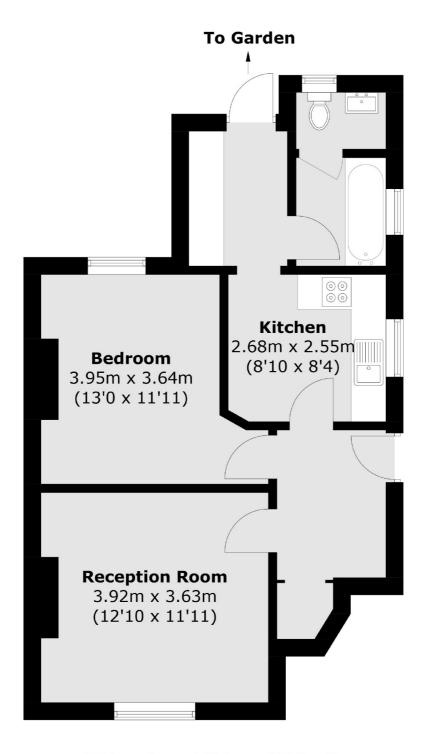

# New Road, TW8 £375,000

A ground floor, one double bedroom Victorian conversion. The property benefits from a private garden with the potential for a rear extension (subject to the usual planning consents), no onward chain and will be sold with a newly extended lease.

### New Road, Brentford, TW8

Total area (approx.): 50.5 sq. m (543.6 sq. ft)

Chiswick

London

W4 5TF

020 8995 4321

Sales

388 Chiswick High Road